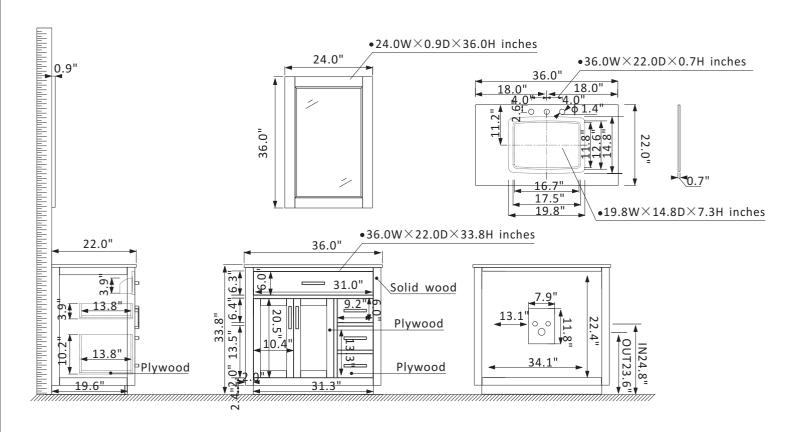

## Altair Ivy Vanity Collection 531036-GR-CA

## **Features**

Construction: Solid wood / plywood Finish: White, Gray or Royal Blue Finish Countertop: Natural Carrara white marble

Sink: Rectangular, undermount ceramic basin with overflow included

Faucet: Countertop pre-drilled for 8" wide faucet hole

Door/Drawer: 1 flip-down drawer on top, 1 soft-closing drawer and

1 dual soft-closing door on right, two soft-closing doors

Mirror: Single matching, framed mirror

Hardware: Brushed copper finish hardware

Installation: Easy plumbing and faucet installation\*

\* Does not include faucet, drain assembly, backsplash or P-trap