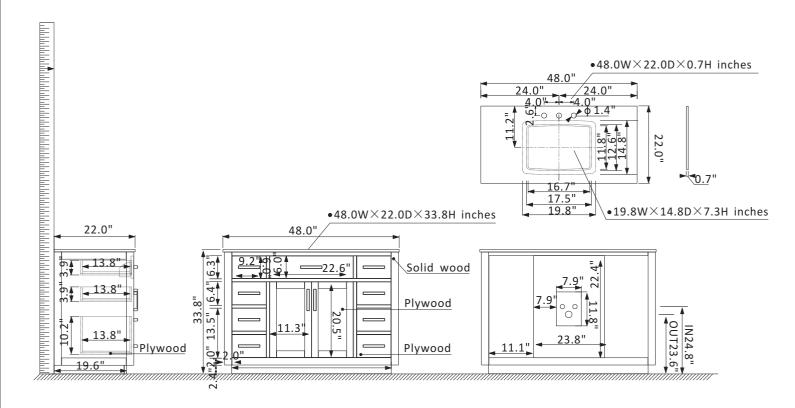

## Altair Ivy Vanity Collection 531048-WH-CA-NM

## **Features**

Construction: Solid wood / plywood Finish: White, Gray or Royal Blue Finish Countertop: Natural Carrara white marble

Sink: Rectangular, undermount ceramic basin with overflow included

Faucet: Countertop pre-drilled for 8" wide faucet hole

Door/Drawer: 1 flip-down drawer on top, 4 soft-closing drawers and

2 dual soft-closing drawers on right, 2 soft-closing doors

Hardware: Brushed copper finish hardware

Installation: Easy plumbing and faucet installation\*