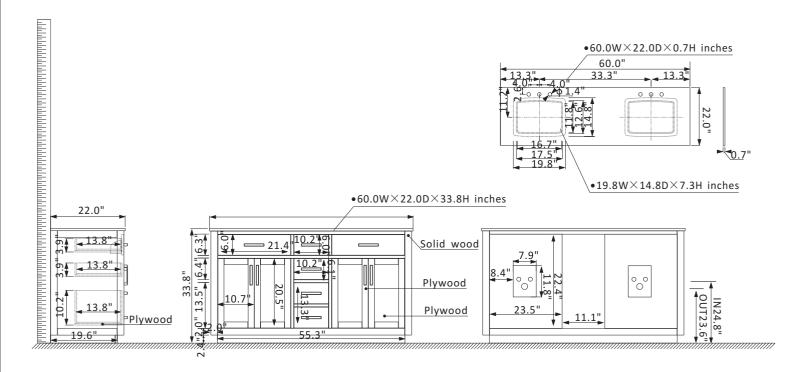

## Altair Ivy Vanity Collection 531060-WH-CA-NM

## **Features**

Construction: Solid wood / plywood Finish: White, Gray or Royal Blue Finish Countertop: Natural Carrara white marble

Sink: Two rectangular, undermount ceramic basins with overflow included

Faucet: Countertop pre-drilled for two 8" wide faucet holes

Door/Drawer: 2 flip-down drawers on top, 2 soft-closing drawers and 1

dual soft-closing drawer in middle, 4 soft-closing doors

Hardware: Brushed copper finish hardware

Installation: Easy plumbing and faucet installation\*

\* Does not include faucet, drain assembly, backsplash or P-trap