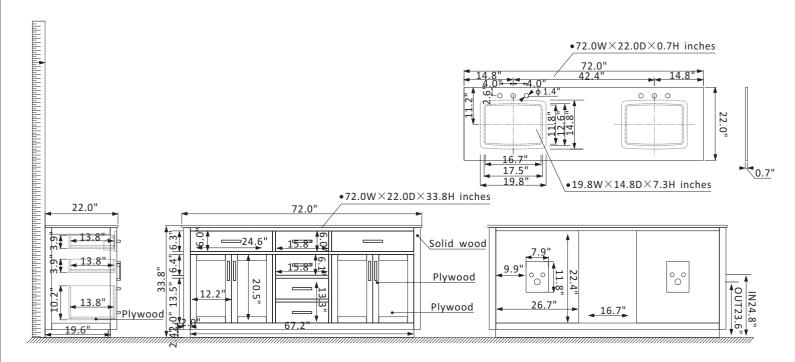

## Altair Ivy Vanity Collection 531072-WH-CA-NM

## **Features**

Construction: Solid wood / plywood Finish: White, Gray or Royal Blue Finish Countertop: Natural Carrara white marble

Sink: Two rectangular, undermount ceramic basins with overflow included

Faucet: Countertop pre-drilled for two 8" wide faucet holes

Door/Drawer: 2 flip-down drawers on top, 2 soft-closing drawers and 1

dual soft-closing drawer in middle, 4 soft-closing doors

Hardware: Brushed copper finish hardware

Installation: Easy plumbing and faucet installation\*

\* Does not include faucet, drain assembly, backsplash or P-trap