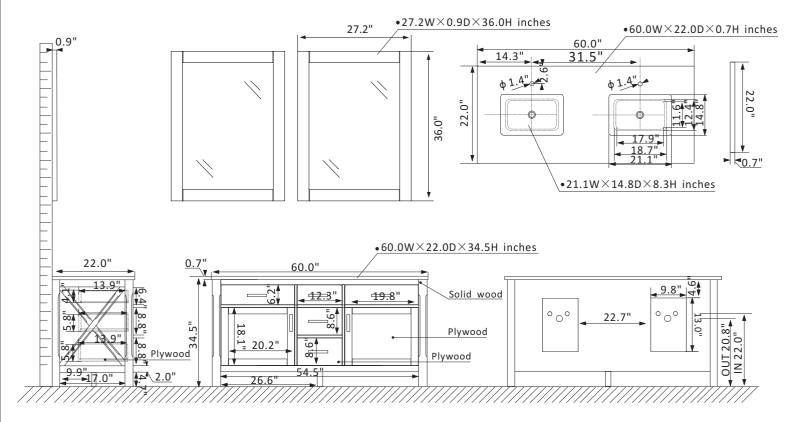

## Altair Maribella Vanity Collection 535060-RL-CA

## **Features**

Construction: Solid wood / plywood Finish: White or Rust Black Finish

Countertop: Natural Carrara white marble

Sink: Rectangular, undermount ceramic basin with overflow included

Faucet: Countertop pre-drilled for single faucet hole

Door/Drawer: 2 flip-down drawers on top, 3 soft-closing drawers

and 2 soft-closing doors

Mirror: Dual matching, framed mirrors

Hardware: Zinc alloy black finish hardware

Installation: Easy plumbing and faucet installation\*