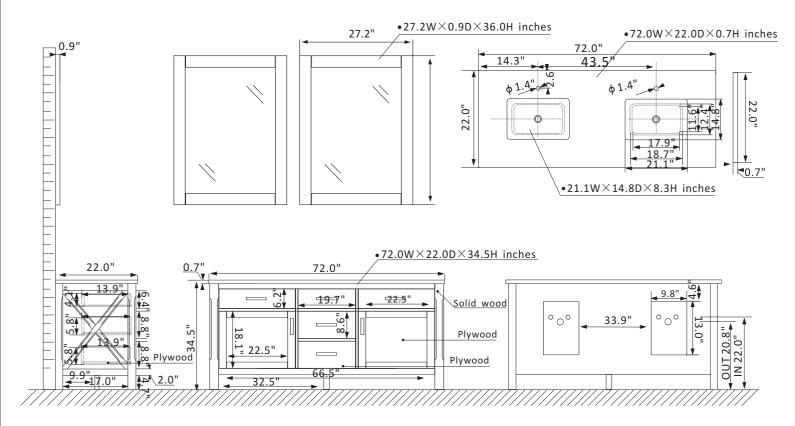

## Features

Construction: Solid wood / plywood Finish: White or Rust Black Finish Countertop: Natural Carrara white marble Sink: Two rectangular, undermount ceramic basins with overflow included Faucet: Countertop pre-drilled for two faucet holes Door/Drawer: 2 flip-down drawers on top, 3 soft-closing drawers and 2 soft-closing doors Mirror: Dual matching, framed mirrors Hardware: Zinc alloy black finish hardware Installation: Easy plumbing and faucet installation\*