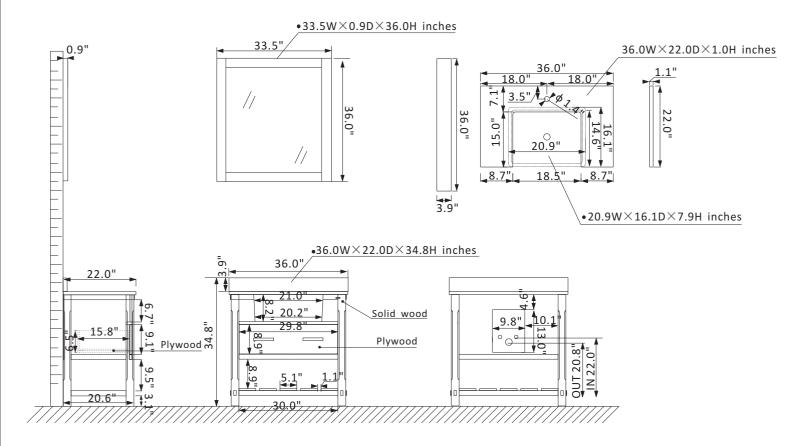

## Altair Georgia Vanity Collection 537036-JB-AW

## **Features**

Construction: Solid wood / plywood Finish: White or Jewelry Blue Finish

Countertop: Composite Carrara White Stone Countertop with backsplash

Sink: Rectangular, Farmhouse Basin without overflow Faucet: Countertop pre-drilled for single faucet hole

Door/Drawer: 1 soft-closing drawer with 2 handles and open shelf

Mirror: Single matching, framed mirror

Hardware: Brushed nickel finish hardware(White)/Brushed copper finish

hardware(Blue)

Shelf: Bottom shelf storage for towels