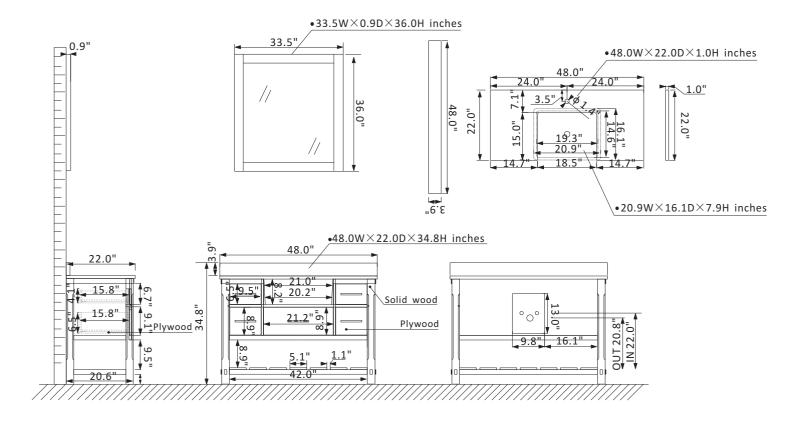

## Altair Georgia Vanity Collection 537048-JB-AW

## Features

- Construction: Solid wood / plywood
- Finish: White or Jewelry Blue Finish
- Countertop: Composite Carrara White Stone Countertop with backsplash
- Sink: Rectangular, Farmhouse Basin without overflow
- Faucet: Countertop pre-drilled for single faucet hole
- Door/Drawer: 5 soft-closing drawers with open shelf
- Mirror: Single matching, framed mirror
- Hardware: Brushed nickel finish hardware(White)/Brushed copper finish hardware(Blue)
- Shelf: Bottom shelf storage for towels
- Installation: Easy plumbing and faucet installation\*
- \* Does not include faucet, drain assembly, backsplash or P-trap