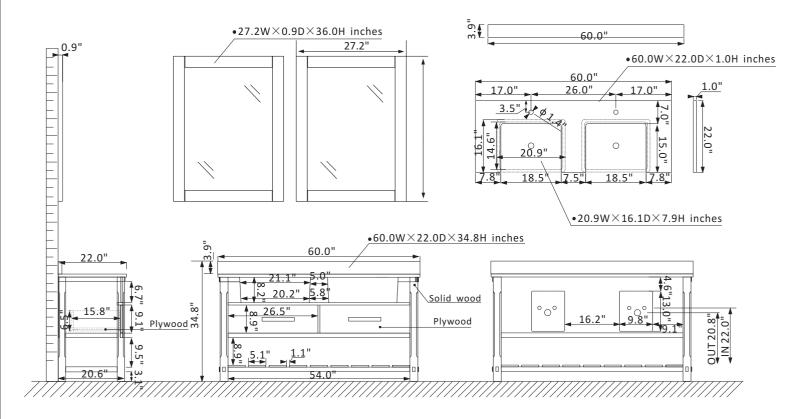

## Altair Georgia Vanity Collection 537060-JB-AW

## Features

Construction: Solid wood / plywood

Finish: White or Jewelry Blue Finish

Countertop: Composite Carrara White Stone Countertop with backsplash) Sink: Two Rectangular, Farmhouse Basins without overflow

Faucet: Countertop pre-drilled for two faucet holes

Door/Drawer: 2 soft-closing drawers with 2 handles and open shelf

Mirror: Dual matching, framed mirrors

Hardware: Brushed nickel finish hardware(White)/Brushed copper finish hardware(Blue)

Shelf: Bottom shelf storage for towels

Installation: Easy plumbing and faucet installation\*

\* Does not include faucet, drain assembly, backsplash or P-trap