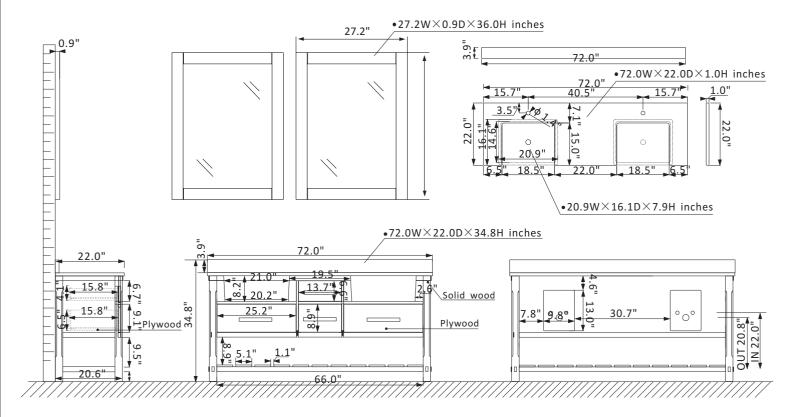

## **Altair Georgia Vanity Collection 537072-JB-AW**

## **Features**

Construction: Solid wood / plywood Finish: White or Jewelry Blue Finish

Countertop: Composite Carrara White Stone Countertop with backsplash

Sink: Two Rectangular, Farmhouse Basins without overflow

Faucet: Countertop pre-drilled for two faucet holes Door/Drawer: 4 soft-closing drawers with open shelf

Mirror: Dual matching, framed mirrors

Hardware: Brushed nickel finish hardware(White)/Brushed copper finish

hardware(Blue)

Shelf: Bottom shelf storage for towels

Installation: Easy plumbing and faucet installation\*

\* Does not include faucet, drain assembly, backsplash or P-trap