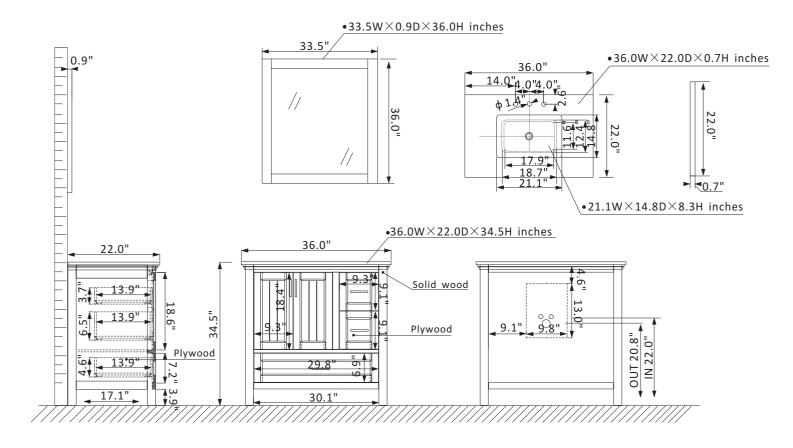

## Altair Isla Vanity Collection 538036-CB-CA

## Features

Construction: Solid wood / plywood

Finish: White, Gray or Classic Blue Finish

Countertop: Natural Carrara white marble

Sink: Rectangular, undermount ceramic basin with overflow included

Faucet: Countertop pre-drilled for 8" wide faucet hole

Door/Drawer: 3 soft-closing drawers (2 small, 1 large) and 2 softclosing doors

Mirror: Single matching, framed mirror

Hardware: Brushed nickel finish hardware(White)/Brushed copper

finish hardware(Gray/Blue)

Installation: Easy plumbing and faucet installation\*

\* Does not include faucet, drain assembly, backsplash or P-trap