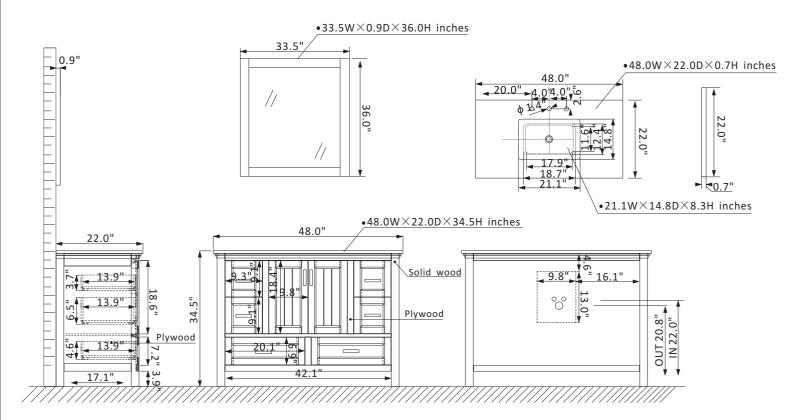

## **Altair Isla Vanity Collection 538048-CB-CA**

## **Features**

Construction: Solid wood / plywood

Finish: White, Gray or Classic Blue Finish Countertop: Natural Carrara white marble

Sink: Rectangular, undermount ceramic basin with overflow included

Faucet: Countertop pre-drilled for 8" wide faucet hole

Door/Drawer: 6 soft-closing drawers (4 small, 2 large) and 2 soft-

closing doors

Mirror: Single matching, framed mirror

Hardware: Brushed nickel finish hardware(White)/Brushed copper

finish hardware(Gray/Blue)

Installation: Easy plumbing and faucet installation\*

\* Does not include faucet, drain assembly, backsplash or P-trap