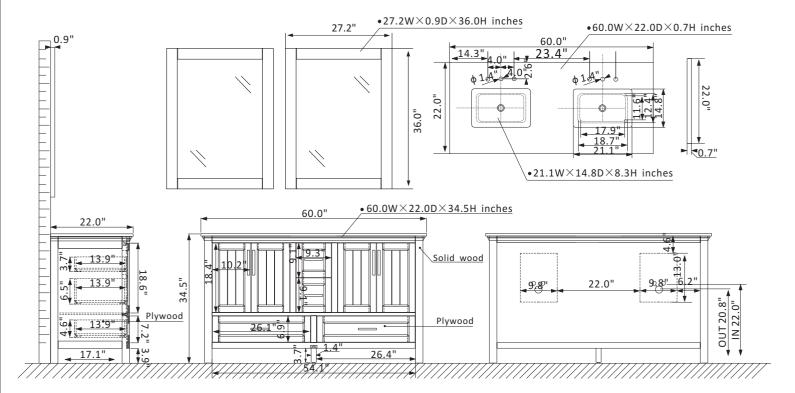

## Altair Isla Vanity Collection 538060-CB-CA

## **Features**

Construction: Solid wood / plywood

Finish: White, Gray or Classic Blue Finish Countertop: Natural Carrara white marble

Sink: Two rectangular, undermount ceramic basins with overflow

included

Faucet: Countertop pre-drilled for two 8" wide faucet holes

Door/Drawer: 4 soft-closing drawers (2 small, 2 large) and 4 soft-

closing doors

Mirror: Dual matching, framed mirrors

Hardware: Brushed nickel finish hardware(White)/Brushed copper

finish hardware(Gray/Blue)

Installation: Easy plumbing and faucet installation\*

\* Does not include faucet, drain assembly, backsplash or P-trap