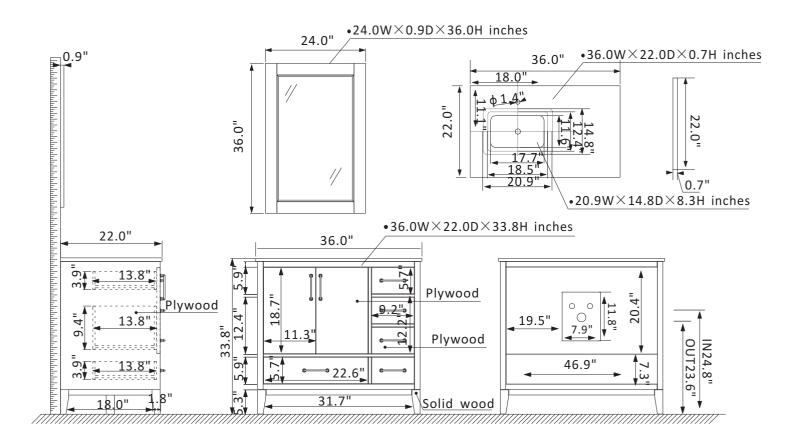

## **Altair Jardin Vanity Collection 541036-GR-CA**

## **Features**

Construction: Solid wood / plywood

Finish: White, Gray or Royal Green Finish Countertop: Natural Carrara white marble

Sink: Rectangular, undermount ceramic basin with overflow included

Faucet: Countertop pre-drilled for single faucet hole

Door/Drawer: 2 soft-closing doors, 1 large soft-closing drawer, 2

small soft-closing drawers, 1 dual soft-closing drawer

Mirror: Single matching, framed mirror Hardware: Brushed gold finish hardware

Installation: Easy plumbing and faucet installation\*