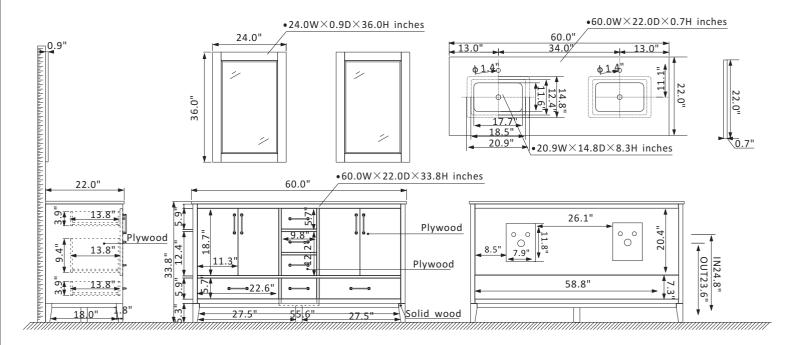

## **Altair Sutton Vanity Collection 541060-GR-CA**

## **Features**

Construction: Solid wood / plywood

Finish: White, Gray or Royal Green Finish Countertop: Natural Carrara white marble

Sink: Two rectangular, undermount ceramic basins with overflow included

Faucet: Countertop pre-drilled for two faucet holes

Door/Drawer: 4 soft-closing doors, 2 large soft-closing drawers, 2 small

soft-closing drawers, 1 dual soft-closing drawer

Mirror: Dual matching, framed mirrors Hardware: Brushed gold finish hardware

Installation: Easy plumbing and faucet installation\*

\* Does not include faucet, drain assembly, backsplash or P-trap