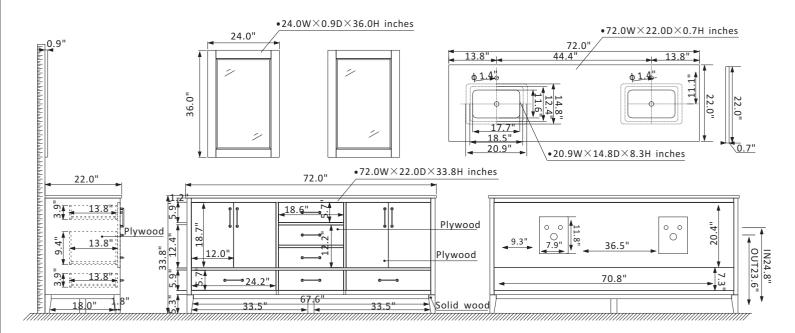

## **Altair Sutton Vanity Collection 541072-GR-CA**

## **Features**

Construction: Solid wood / plywood

Finish: White, Gray or Royal Green Finish Countertop: Natural Carrara white marble

Sink: Two rectangular, undermount ceramic basins with overflow included

Faucet: Countertop pre-drilled for two faucet holes

Door/Drawer: 4 soft-closing doors, 2 large soft-closing drawers, 2 small

soft-closing drawers, 1 dual soft-closing drawer

Mirror: Dual matching, framed mirrors Hardware: Brushed gold finish hardware

Installation: Easy plumbing and faucet installation\*

\* Does not include faucet, drain assembly, backsplash or P-trap