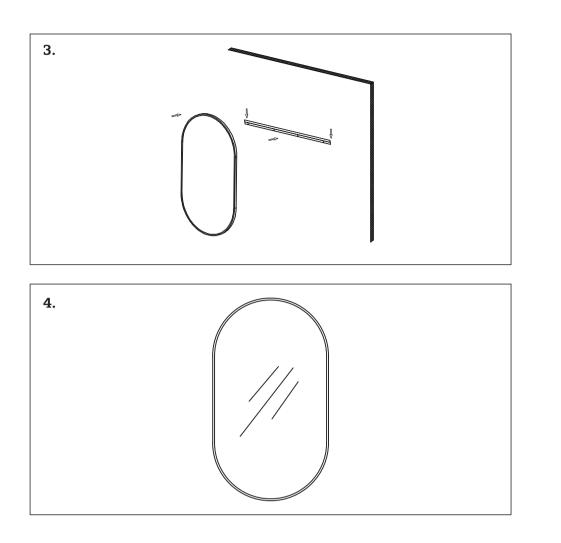

## ARPELLA INSTALLATION INSTRUCTIONS Installation procedure

3. Directly hang the mirror on the bracket.

4. Hang the mirror on the bracket, peel off protective film. It is recommended that the product is cleaned with a soft, dry, non abrasive cloth. Do NOT use cleaning agents or abrasive materials on any type of finished surface.

Page 3