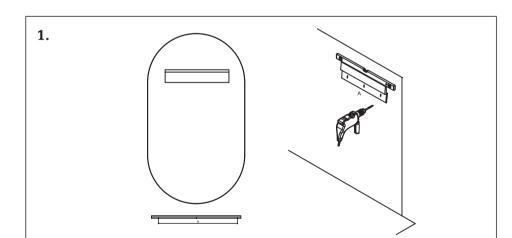

## ARPELLA INSTALLATION INSTRUCTIONS Installation procedure

1. Before your installation, measure the distance A of bracket, and drill holes in the marked positions by using a suitable tool.

2. Insert the wall plugs on the surface of the wall. After that, fasten the supplied screws into wall plugs.