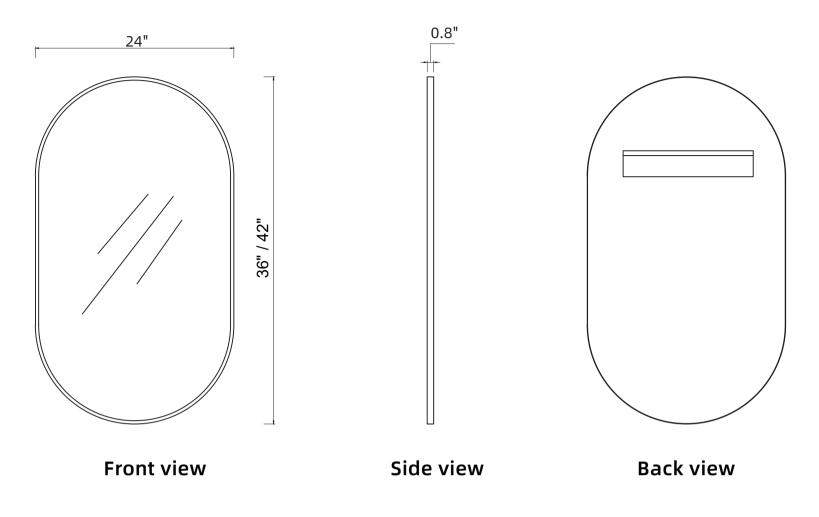

## ARPELLA INSTALLATION INSTRUCTIONS

OVFM2436MB/OVFM2436PC/OVFM2442MB/OVFM2442PC

Page 1