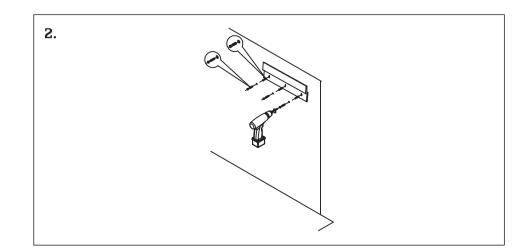

## ARPELLA INSTALLATION INSTRUCTIONS Installation procedure

1. Before your installation, measure the distance A of bracket, and drill holes in the marked positions by using a suitable tool.

2. Insert the wall plugs on the surface of the wall. After that, fasten the supplied screws into wall plugs.

## ARPELLA INSTALLATION INSTRUCTIONS Installation procedure

3. Directly hang the mirror on the bracket.

4. Hang the mirror on the bracket, peel off protective film. It is recommended that the product is cleaned with a soft, dry, non abrasive cloth. Do NOT use cleaning agents or abrasive materials on any type of finished surface.