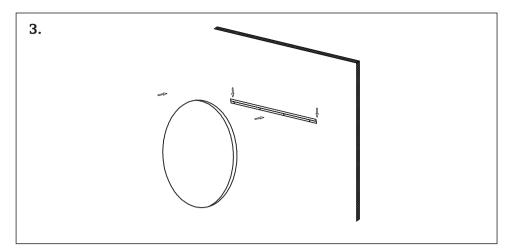

## **INSTALLATION INSTRUCTIONS**

Installation procedure

3. Directly hang the mirror on the bracket.

4. Hang the mirror on the bracket, peel off protective film. It is recommended that the product is cleaned with a soft, dry, non abrasive cloth. Do NOT use cleaning agents or abrasive materials on any type of finished surface.