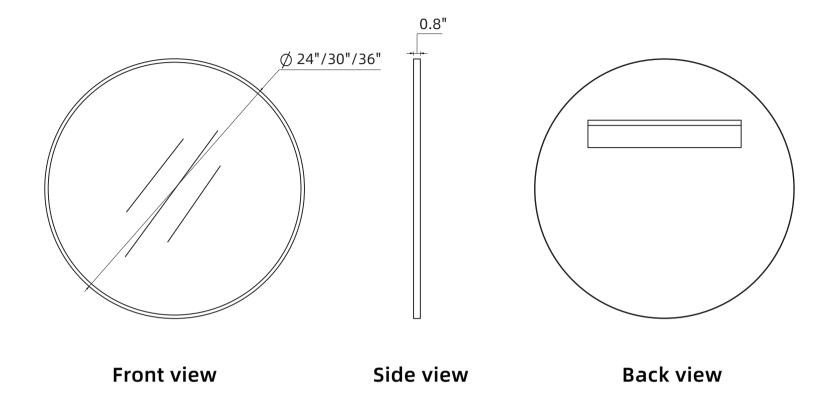

## ARPELLA INSTALLATION INSTRUCTIONS

RDFM24MB/RDFM30MB/RDFM36MB/RDFM30PC/RDFM36PC

Page 1