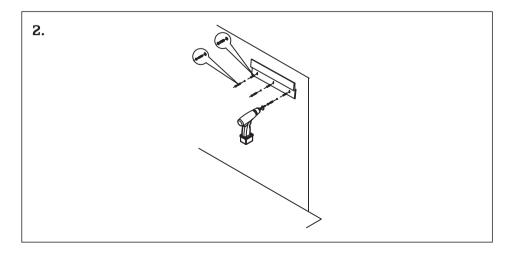

## ARPELLA INSTALLATION INSTRUCTIONS Installation procedure

1. Before your installation, measure the distance A of bracket, and drill holes in the marked positions by using a suitable tool.

2. Insert the wall plugs on the surface of the wall. After that, fasten the supplied screws into wall plugs.