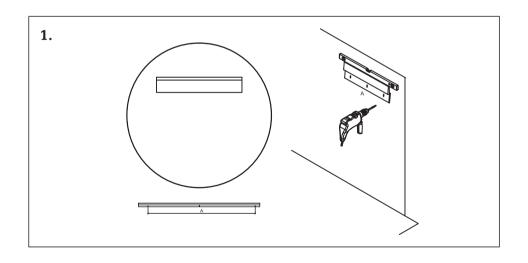

## ARPELLA INSTALLATION INSTRUCTIONS Installation procedure

1. Before your installation, measure the distance A of bracket, and drill holes in the marked positions by using a suitable tool.

2. Insert the wall plugs on the surface of the wall. After that, fasten the supplied screws into wall plugs.