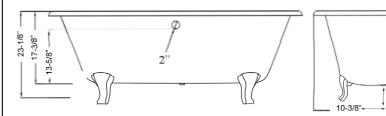

## 61" COLUMBIA CAST IRON DOUBLE ROLL TOP TUB

Cat. No. CTDRN61J

L: 60" W: 30-1/8"

H: 23-1/8" (from floor to top of tub)

17-3/8" (from bottom of tub to top of tub)

Water depth: 17-3/8" to top of tub Water depth: 13-5/8" to overflow