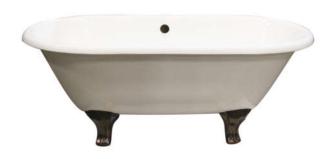

## 61" COLUMBIA CAST IRON DOUBLE ROLL TOP TUB

Cat. No. CTDRN61J

L: 60" W: 30-1/8"

H: 23-1/8" (from floor to top of tub)

17-3/8" (from bottom of tub to top of tub)

Water depth: 17-3/8" to top of tub Water depth: 13-5/8" to overflow

## Features:

- ► Inside finish is white enamel
- ▶Jewel feet
- ► Tub exterior is white (expoxy)
- ► Pre-drilled overflow hole
- No faucet holes
- ► Continuous rolled rim
- ► Feet are attached and leveled before shipment
- ► Tub is thoroughly inspected before shipment

## **Foot Finishes:**

BN Brushed Nickel
CP Polished Chrome
ORB Oil Rubbed Bronze
PN Polished Nickel

**Custom Colors Available** (inside of tub is always white enamel): Painted bathtubs are considered "special order" and are not returnable \$160 Bisque or Black \$250 Designer Color