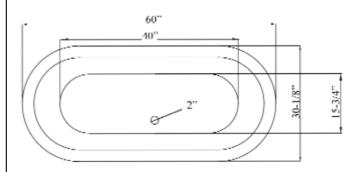

## 61" COLUMBIA CAST IRON DOUBLE ROLL TOP TUB

Cat. No. CTDRN61J

L: 60" W: 30-1/8"

H: 23-1/8" (from floor to top of tub)

17-3/8" (from bottom of tub to top of tub)

Water depth: 17-3/8" to top of tub Water depth: 13-5/8" to overflow