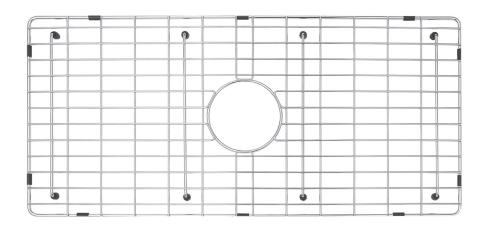

# SINK GRID FOR 36 IN. FIRECLAY SINK

CAFC36SBWIREGRID (Polished Chrome)

- Designed to be used with Cahaba 36 in. Single Bowl Farmhouse Fireclay Kitchen Sink (CAFC36SB or CAFC36SBUSS)
- Accomodates 3-1/2 in. drain
- Includes rubber feet covers
- 1 Year Limited Residential Warranty

# SINK GRID FOR 36 IN. FIRECLAY SINK

1 Year Limited Residential Warranty

This product has been manufactured and tested to the highest quality standards by Cahaba. We offer our customers thoughtfully crafted fixtures & accessories, engineered for enduring performance over years of use.