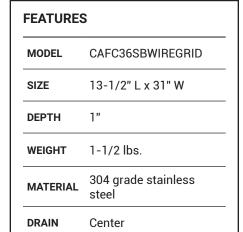

# SINK GRID FOR 36 IN. FIRECLAY SINK

CAFC36SBWIREGRID (Polished Chrome)

- Designed to be used with Cahaba 36 in. Single Bowl Farmhouse Fireclay Kitchen Sink (CAFC36SB or CAFC36SBUSS)
- Accomodates 3-1/2 in. drain
- Includes rubber feet covers
- 1 Year Limited Residential Warranty

# SINK GRID FOR 36 IN. FIRECLAY SINK

1 Year Limited Residential Warranty

This product has been manufactured and tested to the highest quality standards by Cahaba. We offer our customers thoughtfully crafted fixtures & accessories, engineered for enduring performance over years of use.