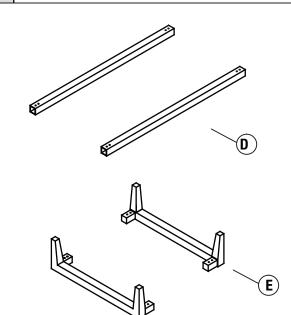

#### **PACKAGE CONTENTS**

| Part       | Description  | Quantity |
|------------|--------------|----------|
| (A)        | Cabinet body | 1        |
| <b>B</b>   | Sink         | 1        |
| <b>(C)</b> | Backspash    | 1        |
| <b>D</b>   | Bottom       | 2        |
| E          | leg          | 2        |