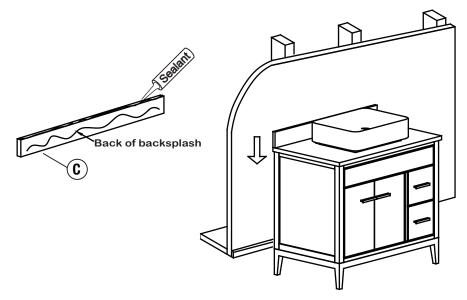

# 11 Installing the BackSpalsh

Questions, problems, missing parts? Before returning to the store, call Customer Service
8 a.m. - 7 p.m., EST, Monday-Friday, 9 a.m. - 6 p.m. Saturday

1-305-224-1991

**TENNANTBRAND.COM** 