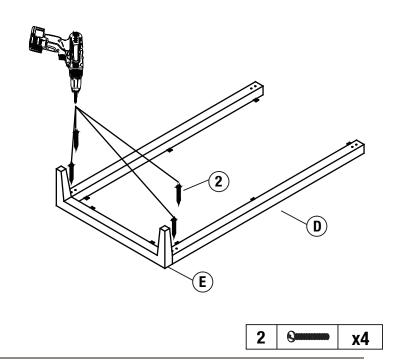

# **2** Installing the bottom and leg

3 Installing the bottom and leg

4 Installing the bottom and leg