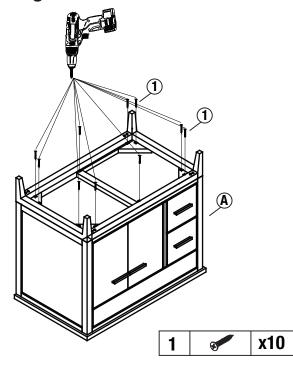

# 5 Installing the cabinet

# 6 Installing the cabinet

# Installing the cabinet