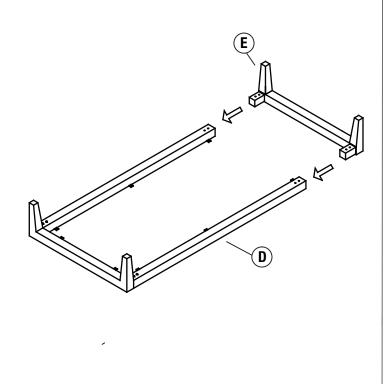

# Installing the and leg

# **2** Installing the bottom and leg

3 Installing the bottom and leg

4 Installing the bottom and leg