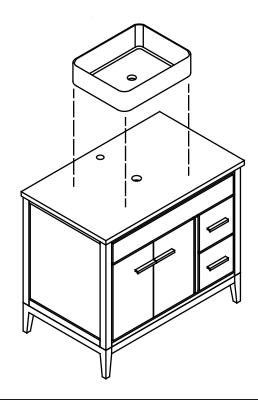

--------------|----------|
| 1    | Flat head screw | 10       |
| 2    | Bolt            | 8        |

### **Pre-Assembly (continued)**

#### **PACKAGE CONTENTS**







| Part       | Description  | Quantity |
|------------|--------------|----------|
| (A)        | Cabinet body | 1        |
| <b>B</b>   | Sink         | 1        |
| <b>(C)</b> | Backspash    | 1        |
| <b>D</b>   | Bottom       | 2        |
| E          | leg          | 2        |

## **Assembly (continued)**

# Installing the and leg



# **2** Installing the bottom and leg



3 Installing the bottom and leg



4 Installing the bottom and leg



# Assembly (continued)

# 5 Installing the cabinet



# 6 Installing the cabinet



# Installing the cabinet



## **Assembly (continued)**

# **10** Installing the Sink







# 11 Installing the BackSpalsh







Questions, problems, missing parts? Before returning to the store, call Customer Service
8 a.m. - 7 p.m., EST, Monday-Friday, 9 a.m. - 6 p.m. Saturday

1-305-224-1991

**TENNANTBRAND.COM** 

Retain this manual for future use.