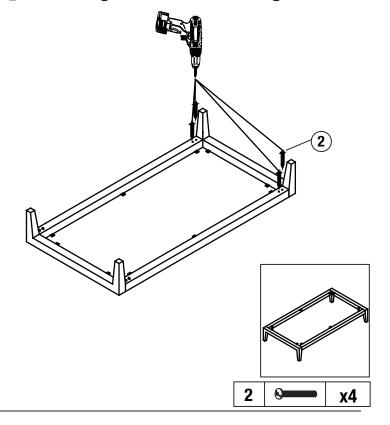

# **2** Installing the bottom and leg

3 Installing the bottom and leg

4 Installing the bottom and leg