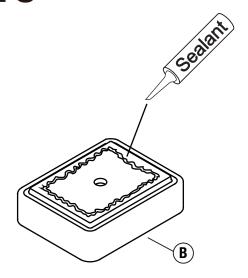

----------------|----------|
| 1    | Flat head screw | 10       |
| 2    | Bolt            | 8        |

### **Pre-Assembly (continued)**

#### **PACKAGE CONTENTS**







| Part       | Description  | Quantity |
|------------|--------------|----------|
| (A)        | Cabinet body | 1        |
| <b>B</b>   | Sink         | 1        |
| <b>(C)</b> | Backspash    | 1        |
| <b>D</b>   | Bottom       | 2        |
| E          | leg          | 2        |

## **Assembly (continued)**

# Installing the and leg



# **2** Installing the bottom and leg



3 Installing the bottom and leg



4 Installing the bottom and leg



# Assembly (continued)

# 5 Installing the cabinet



# 6 Installing the cabinet



# Installing the cabinet



## **Assembly (continued)**

# **10** Installing the Sink







# 11 Installing the BackSpalsh







Questions, problems, missing parts? Before returning to the store, call Customer Service
8 a.m. - 7 p.m., EST, Monday-Friday, 9 a.m. - 6 p.m. Saturday

1-305-224-1991

**TENNANTBRAND.COM** 

Retain this manual for future use.