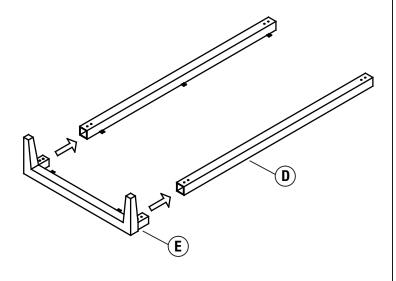

# Installing the and leg

# **2** Installing the bottom and leg

3 Installing the bottom and leg

4 Installing the bottom and leg