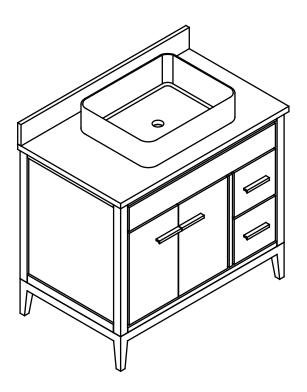

#### **PACKAGE CONTENTS**

| Part       | Description  | Quantity |
|------------|--------------|----------|
| (A)        | Cabinet body | 1        |
| <b>B</b>   | Sink         | 1        |
| <b>(C)</b> | Backspash    | 1        |
| <b>D</b>   | Bottom       | 2        |
| E          | leg          | 2        |