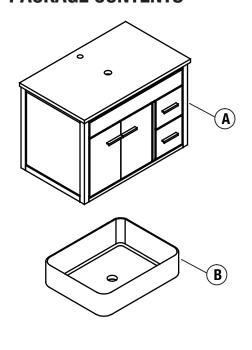

#### **PACKAGE CONTENTS**

| Part       | Description  | Quantity |
|------------|--------------|----------|
| (A)        | Cabinet body | 1        |
| <b>B</b>   | Sink         | 1        |
| <b>(C)</b> | Backspash    | 1        |
| <b>D</b>   | Bottom       | 2        |
| E          | leg          | 2        |