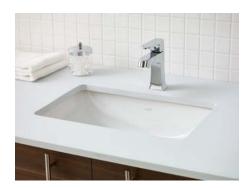

# Seville Undermount Sink

### #1103 | 14 3/4" x 11 3/4"

Cheviot Products' vitreous china lavatories are finely crafted for outstanding beauty and practicality. Fired onto each sink is a fine glaze of powdered glass to ensure a lifetime of durability, ease of cleaning, and resistance to bacteria and other microbes.