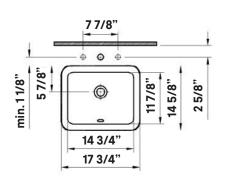

### #1103 | 14 3/4" x 11 3/4"

Cheviot Products' vitreous china lavatories are finely crafted for outstanding beauty and practicality. Fired onto each sink is a fine glaze of powdered glass to ensure a lifetime of durability, ease of cleaning, and resistance to bacteria and other microbes.

#### Note

Rough-in dimensions may vary +/- 1/2" and are subject to change.

No responsibility is assumed by Cheviot Products Inc. One Year Limited Warranty against manufacturer's defects.