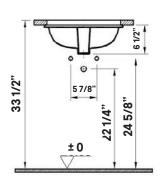

### #1103 | 14 3/4" x 11 3/4"

Cheviot Products' vitreous china lavatories are finely crafted for outstanding beauty and practicality. Fired onto each sink is a fine glaze of powdered glass to ensure a lifetime of durability, ease of cleaning, and resistance to bacteria and other microbes.

#### Note

Rough-in dimensions may vary +/- 1/2" and are subject to change.

No responsibility is assumed by Cheviot Products Inc. One Year Limited Warranty against manufacturer's defects.