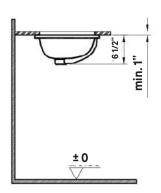

### #1103 | 14 3/4" x 11 3/4"

Cheviot Products' vitreous china lavatories are finely crafted for outstanding beauty and practicality. Fired onto each sink is a fine glaze of powdered glass to ensure a lifetime of durability, ease of cleaning, and resistance to bacteria and other microbes.

#### Note

Rough-in dimensions may vary +/- 1/2" and are subject to change.

No responsibility is assumed by Cheviot Products Inc. One Year Limited Warranty against manufacturer's defects.