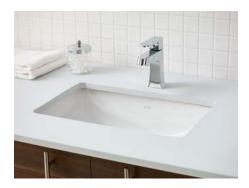

## Seville Undermount Sink

### #1104 | 16 3/4" x 11 3/4" I.D.

Cheviot Products' vitreous china lavatories are finely crafted for outstanding beauty and practicality. Fired onto each sink is a fine glaze of powdered glass to ensure a lifetime of durability, ease of cleaning, and resistance to bacteria and other microbes. Colours White