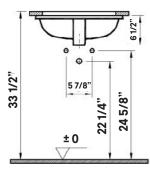

### #1104 | 16 3/4" x 11 3/4" I.D.

Cheviot Products' vitreous china lavatories are finely crafted for outstanding beauty and practicality. Fired onto each sink is a fine glaze of powdered glass to ensure a lifetime of durability, ease of cleaning, and resistance to bacteria and other microbes. Colours White

#### Note

Rough-in dimensions may vary +/- 1/2" and are subject to change. No responsibility is assumed by Cheviot Products Inc. One Year Limited Warranty against manufacturer's defects.