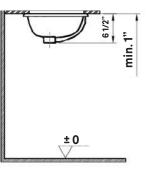

### #1104 | 16 3/4" x 11 3/4" I.D.

Cheviot Products' vitreous china lavatories are finely crafted for outstanding beauty and practicality. Fired onto each sink is a fine glaze of powdered glass to ensure a lifetime of durability, ease of cleaning, and resistance to bacteria and other microbes. Colours White

#### Note

Rough-in dimensions may vary +/- 1/2" and are subject to change. No responsibility is assumed by Cheviot Products Inc. One Year Limited Warranty against manufacturer's defects.