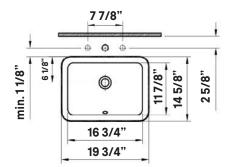

### #1104 | 16 3/4" x 11 3/4" I.D.

Cheviot Products' vitreous china lavatories are finely crafted for outstanding beauty and practicality. Fired onto each sink is a fine glaze of powdered glass to ensure a lifetime of durability, ease of cleaning, and resistance to bacteria and other microbes. Colours White

#### Note

Rough-in dimensions may vary +/- 1/2" and are subject to change. No responsibility is assumed by Cheviot Products Inc. One Year Limited Warranty against manufacturer's defects.