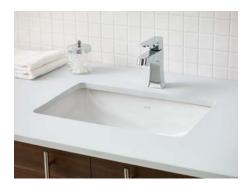

## Seville Undermount Sink

### #1105 | 18 3/4" x 11 3/4" I.D.

Cheviot Products' vitreous china lavatories are finely crafted for outstanding beauty and practicality. Fired onto each sink is a fine glaze of powdered glass to ensure a lifetime of durability, ease of cleaning, and resistance to bacteria and other microbes. Colours White