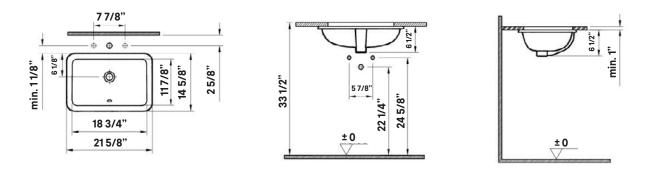

### #1105 | 18 3/4" x 11 3/4" I.D.

Cheviot Products' vitreous china lavatories are finely crafted for outstanding beauty and practicality. Fired onto each sink is a fine glaze of powdered glass to ensure a lifetime of durability, ease of cleaning, and resistance to bacteria and other microbes. Colours White

Drillings None

#### Note

Rough-in dimensions may vary +/- 1/2" and are subject to change. No responsibility is assumed by Cheviot Products Inc. One Year Limited Warranty against manufacturer's defects.