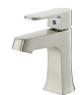

Colours: White

No overflow hole: 5297 Dome Drain must be used.

Related Products: All Cheviot Products Lavatory Faucets

5220 Widespread Lavatory Faucet

5236 4" Centreset Faucet

5216 METRO Single Hole Faucet