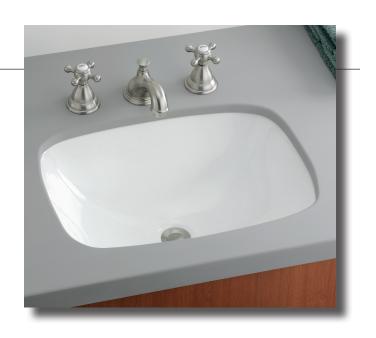

## 1116 IBIZA Undermount Basin

18" x 13"

Cheviot Products' vitreous china lavatories are finely crafted for outstanding beauty and practicality. Fired onto each sink is a fine glaze of powdered glass to ensure a lifetime of durability, ease of cleaning, and resistance to bacteria and other microbes.