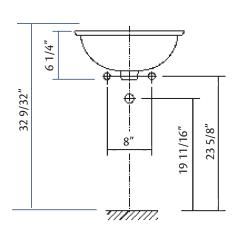

5291 CONTEMPORARY Widespread Faucet

**Note:** Rough-in dimensions may vary +/- 1/2" and are subject to change. No responsibility is assumed by Cheviot Products Inc. One Year Limited Warranty against manufacturer's defects.