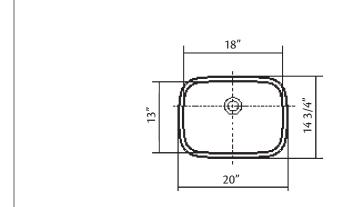

## 1116 IBIZA Undermount Basin

18" x 13"

Cheviot Products' vitreous china lavatories are finely crafted for outstanding beauty and practicality. Fired onto each sink is a fine glaze of powdered glass to ensure a lifetime of durability, ease of cleaning, and resistance to bacteria and other microbes.