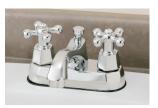

Colours: White

No overflow hole: 5297 Dome Drain must be used.

Related Products: All Cheviot Products Lavatory Faucets

5220 Widespread Lavatory Faucet

5236 4" Centreset Faucet

5216 METRO Single Hole Faucet