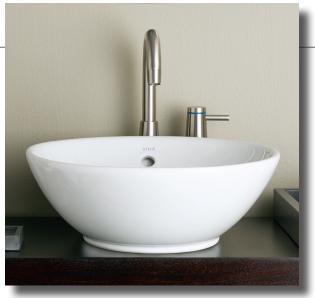

## 1198 WATER LILY Overcounter Lavatory

13 3/4" x 13 3/4" x 5 1/4" O.D.

Cheviot Products' vitreous china lavatories are finely crafted for outstanding beauty and practicality. Fired onto each sink is a fine glaze of powdered glass to ensure a lifetime of durability, ease of cleaning, and resistance to bacteria and other microbes.

Model 1200 shown.

Colours: White

No overflow hole: #5297 Dome Drain must be used.