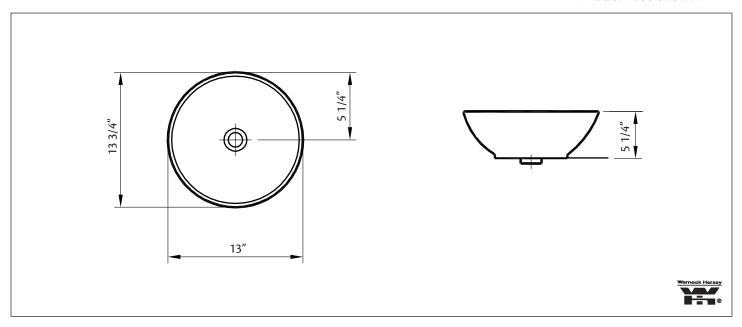

## 1198 WATER LILY Overcounter Lavatory

13 3/4" x 13 3/4" x 5 1/4" O.D.

Cheviot Products' vitreous china lavatories are finely crafted for outstanding beauty and practicality. Fired onto each sink is a fine glaze of powdered glass to ensure a lifetime of durability, ease of cleaning, and resistance to bacteria and other microbes.