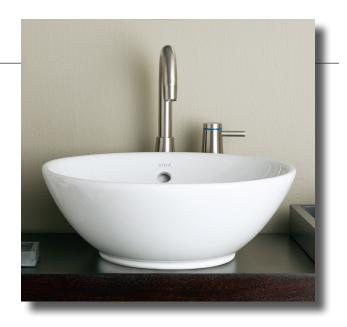

## 1200 WATER LILY Overcounter Lavatory

16 7/8" x 16 7/8" x 5 7/8" O.D.

Cheviot Products' fireclay lavatories are crafted from dense, heat-resistant clay fired at extremely high temperatures. Coated with a thick enamel of fine powdered glass, this product is stronger, warp-resistant and highly durable for ease of cleaning and resistance to bacteria and other microbes.