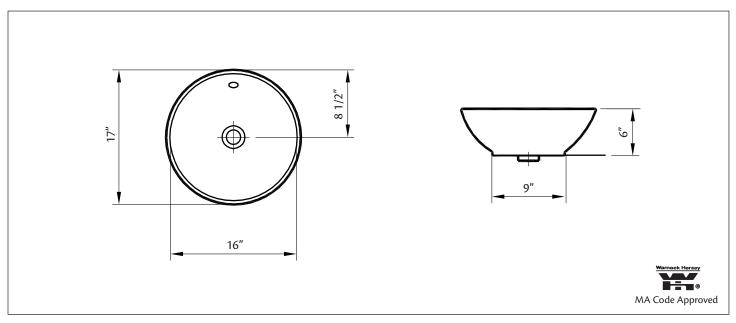

## 1200 WATER LILY Overcounter Lavatory

16 7/8" x 16 7/8" x 5 7/8" O.D.

Cheviot Products' fireclay lavatories are crafted from dense, heat-resistant clay fired at extremely high temperatures. Coated with a thick enamel of fine powdered glass, this product is stronger, warp-resistant and highly durable for ease of cleaning and resistance to bacteria and other microbes.