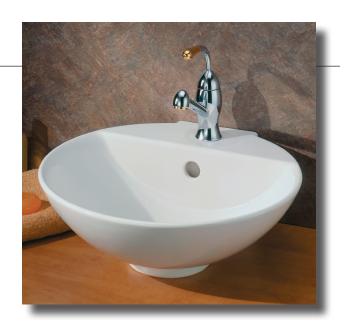

## **1225 YORK Overcounter Lavatory**

17 7/8" x 17 3/4" x 6 1/4" O.D.

Cheviot Products' fireclay lavatories are crafted from dense, heat-resistant clay fired at extremely high temperatures. Coated with a thick enamel of fine powdered glass, this product is stronger, warp-resistant and highly durable for ease of cleaning and resistance to bacteria and other microbes.

Colours: White

**Drillings:** Single hole drilling only