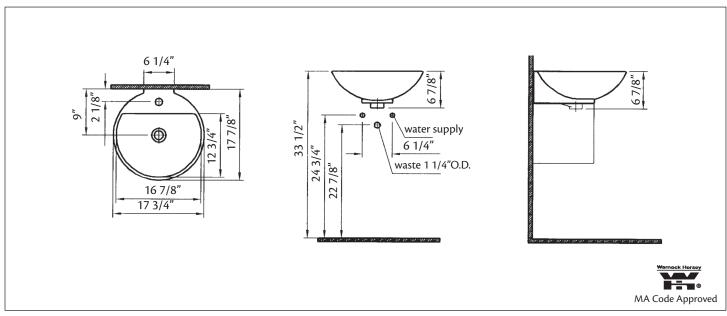

## **1225 YORK Overcounter Lavatory**

17 7/8" x 17 3/4" x 6 1/4" O.D.

Cheviot Products' fireclay lavatories are crafted from dense, heat-resistant clay fired at extremely high temperatures. Coated with a thick enamel of fine powdered glass, this product is stronger, warp-resistant and highly durable for ease of cleaning and resistance to bacteria and other microbes.

## **Related Products:**

5291 THAMES Single Hole Faucet

**Note:** Rough-in dimensions may vary +/- 1/2" and are subject to change. No responsibility is assumed by Cheviot Products Inc. One Year Limited Warranty against manufacturer's defects.