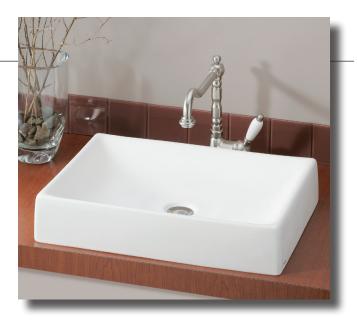

## 1246 QUATTRO Overcounter Lavatory

19 7/8" x 14" x 4"

Cheviot Products' vitreous china lavatories are finely crafted for outstanding beauty and practicality. Fired onto each sink is a fine glaze of powdered glass to ensure a lifetime of durability, ease of cleaning, and resistance to bacteria and other microbes.