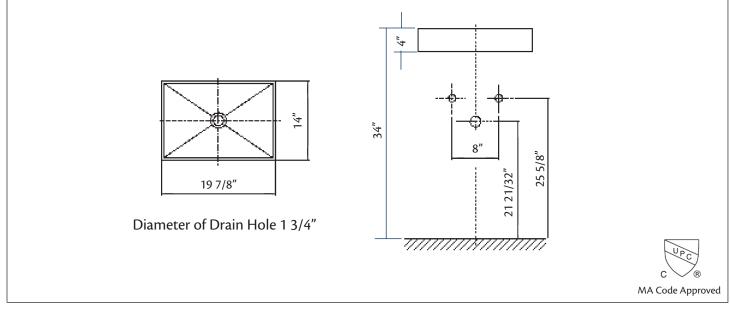

## 1246 QUATTRO Overcounter Lavatory

19 7/8" x 14" x 4"

Cheviot Products' vitreous china lavatories are finely crafted for outstanding beauty and practicality. Fired onto each sink is a fine glaze of powdered glass to ensure a lifetime of durability, ease of cleaning, and resistance to bacteria and other microbes.

## **Colours:** White, Biscuit No overflow hole: 5297 Dome Drain must be used.