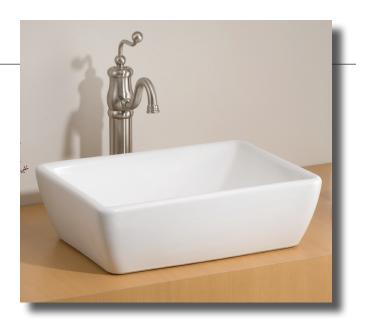

## 1254 RIVIERA Overcounter Lavatory

15 3/4" x 15 3/4" x 6" O.D.

Cheviot Products' vitreous china lavatories are finely crafted for outstanding beauty and practicality. Fired onto each sink is a fine glaze of powdered glass to ensure a lifetime of durability, ease of cleaning, and resistance to bacteria and other microbes.

## Colours: White

No overflow hole: 5297 Dome Drain must be used.