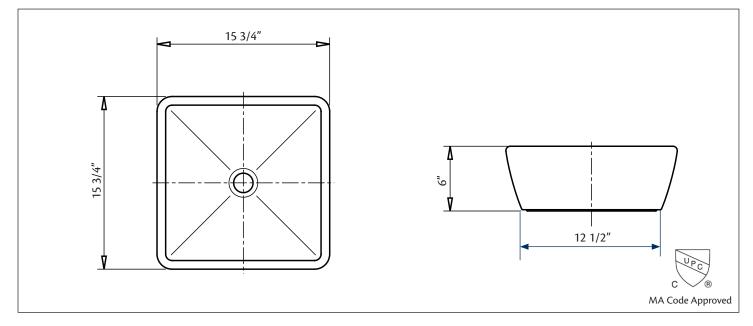

## 1254 RIVIERA Overcounter Lavatory

15 3/4" x 15 3/4" x 6" O.D.

Cheviot Products' vitreous china lavatories are finely crafted for outstanding beauty and practicality. Fired onto each sink is a fine glaze of powdered glass to ensure a lifetime of durability, ease of cleaning, and resistance to bacteria and other microbes.