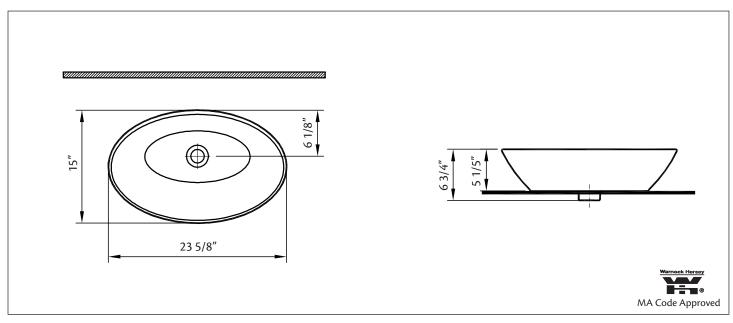

## 1276 GEO Overcounter Lavatory

23 5/8" x 15" x 5 1/2" O.D.

Cheviot Products' fireclay lavatories are crafted from dense, heat-resistant clay fired at extremely high temperatures. Coated with a thick enamel of fine powdered glass, this product is stronger, warpresistant and highly durable for ease of cleaning and resistance to bacteria and other microbes.

Colours: White

No overflow hole: 5297 Dome Drain must be used.