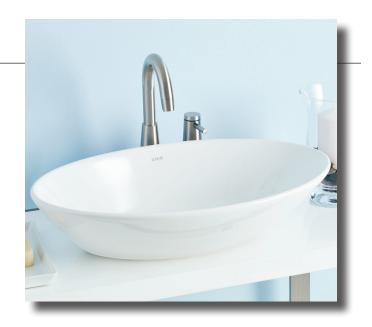

## 1276 GEO Overcounter Lavatory

23 5/8" x 15" x 5 1/2" O.D.

Cheviot Products' fireclay lavatories are crafted from dense, heat-resistant clay fired at extremely high temperatures. Coated with a thick enamel of fine powdered glass, this product is stronger, warpresistant and highly durable for ease of cleaning and resistance to bacteria and other microbes.

Colours: White

No overflow hole: 5297 Dome Drain must be used.