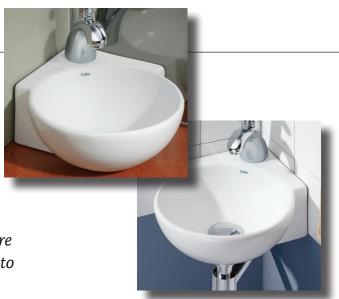

## 1349 CORNER Overcounter / Wall Mount Lavatory

12 3/4" x 12 3/4" x 5" O.D.

Cheviot Products' vitreous china lavatories are finely crafted for outstanding beauty and practicality. Fired onto each sink is a fine glaze of powdered glass to ensure a lifetime of durability, ease of cleaning, and resistance to bacteria and other microbes.