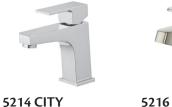

Colours: White

**Drillings:** Single hole drilling only No overflow hole: 5297 Dome Drain must be used. **Related Products:** 

5214 CITY Single Hole Faucet

5216 METRO

**Single Hole Faucet** 

**Note:** Rough-in dimensions may vary +/- 1/2" and are subject to change. No responsibility is assumed by Cheviot Products Inc. One Year Limited Warranty against manufacturer's defects.