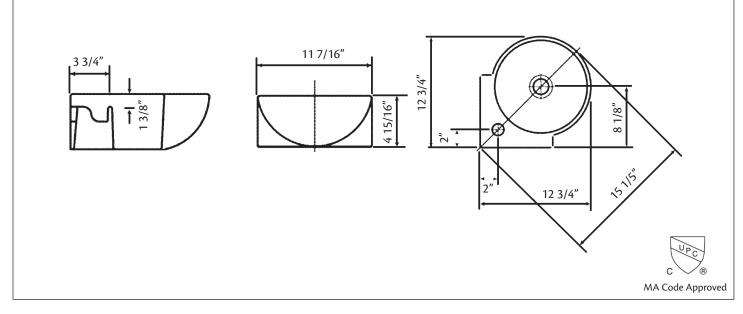

## 1349 CORNER Overcounter / Wall Mount Lavatory

12 3/4" x 12 3/4" x 5" O.D.

Cheviot Products' vitreous china lavatories are finely crafted for outstanding beauty and practicality. Fired onto each sink is a fine glaze of powdered glass to ensure a lifetime of durability, ease of cleaning, and resistance to bacteria and other microbes.