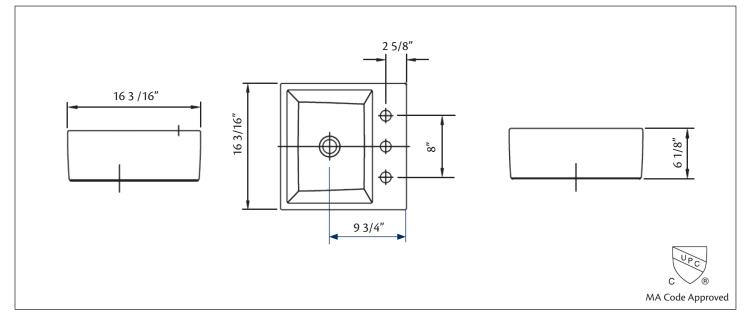

## **1488 RIO Overcounter Lavatory**

16 1/8" x 16 1/8" x 6 1/8" O.D.

Cheviot Products' vitreous china lavatories are finely crafted for outstanding beauty and practicality. Fired onto each sink is a fine glaze of powdered glass to ensure a lifetime of durability, ease of cleaning, and resistance to bacteria and other microbes.

## **Colours:** White

Drillings: Single hole and 8" drilling No overflow hole: 5297 Dome Drain must be used. **Related Products:** 

7788 CONTEMPORARY Widespread Faucet

5214 CITY **Single Hole Faucet** 

**Single Hole Faucet** 

Note: Rough-in dimensions may vary +/- 1/2" and are subject to change. No responsibility is assumed by Cheviot Products Inc. One Year Limited Warranty against manufacturer's defects.

Cheviot Products Inc. | Tel: 604-464-8966 | Fax: 604-464-8993 | Toll Free: 1-800-444-5969 | Toll Free Fax: 1-800-211-2555 Email: help@cheviotproducts.com | www.cheviotproducts.com 200 - 1594 Kebet Way, Port Coquitlam, B.C. Canada V3C 5M5