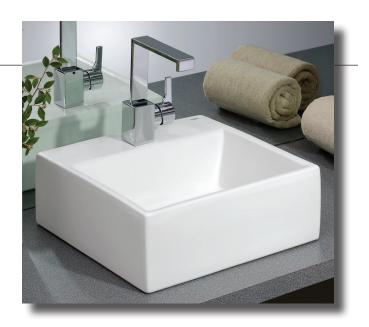

## **1488 RIO Overcounter Lavatory**

16 1/8" x 16 1/8" x 6 1/8" O.D.

Cheviot Products' vitreous china lavatories are finely crafted for outstanding beauty and practicality. Fired onto each sink is a fine glaze of powdered glass to ensure a lifetime of durability, ease of cleaning, and resistance to bacteria and other microbes.

## **Colours:** White

Drillings: Single hole and 8" drilling No overflow hole: 5297 Dome Drain must be used. **Related Products:** 

7788 CONTEMPORARY Widespread Faucet

5214 CITY **Single Hole Faucet** 

**Single Hole Faucet** 