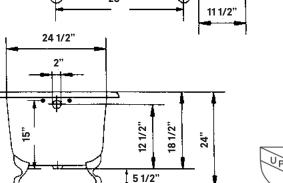

# Traditional Cast Iron Bath

**#2100 | 61"L x 30"W x 24"H** 275lbs, 53 Gallons

Cheviot Products' cast iron bathtubs are handmade in Europe with the finest materials. Fired with a thick coating of AA grade titanium-based enamel for unparalleled hardness and nonporosity, the extremely durable surface is easy to clean and resistant to stains, bacteria and other microbes. Cast iron also keeps your bath warm for the longest possible time.

#### **Rim Configuration** 3 3/8" c.c. Holes in Wall of Tub

#### Note

Rough-in dimensions may vary +/-1/2" and are subject to change. No responsibility is assumed by Cheviot Products Inc. One Year Limited Warranty against manufacturer's defects.