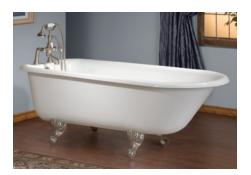

#2107 Shown

# Traditional Cast Iron Bath

**#2100 | 61"L x 30"W x 24"H** 275lbs, 53 Gallons

Cheviot Products' cast iron bathtubs are handmade in Europe with the finest materials. Fired with a thick coating of AA grade titanium-based enamel for unparalleled hardness and nonporosity, the extremely durable surface is easy to clean and resistant to stains, bacteria and other microbes. Cast iron also keeps your bath warm for the longest possible time.