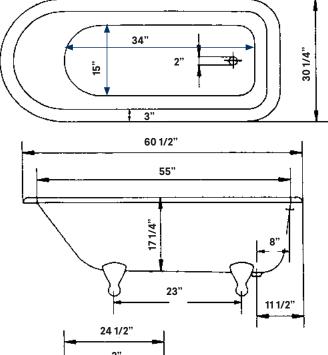

# Traditional Cast Iron Bath

**#2100 | 61"L x 30"W x 24"H** 275lbs, 53 Gallons

Cheviot Products' cast iron bathtubs are handmade in Europe with the finest materials. Fired with a thick coating of AA grade titanium-based enamel for unparalleled hardness and nonporosity, the extremely durable surface is easy to clean and resistant to stains, bacteria and other microbes. Cast iron also keeps your bath warm for the longest possible time.

#### **Rim Configuration** 3 3/8" c.c. Holes in Wall of Tub

#### Note

Rough-in dimensions may vary +/-1/2" and are subject to change. No responsibility is assumed by Cheviot Products Inc. One Year Limited Warranty against manufacturer's defects.