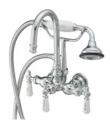

#### Note

Rough-in dimensions may vary +/-1/2" and are subject to change. No responsibility is assumed by Cheviot Products Inc. One Year Limited Warranty against manufacturer's defects.

**#3107 Tub Filler** with Hand Shower