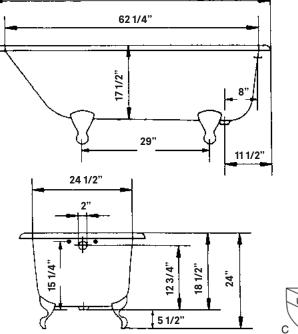

# Traditional Cast Iron Bath

**#2102 | 68"L x 30"W x 24"H** 310 lbs, 59.5 Gallons

Cheviot Products' cast iron bathtubs are handmade in Europe with the finest materials. Fired with a thick coating of AA grade titanium-based enamel for unparalleled hardness and nonporosity, the extremely durable surface is easy to clean and resistant to stains, bacteria and other microbes. Cast iron also keeps your bath warm for the longest possible time.

#### Note

Rough-in dimensions may vary +/-1/2" and are subject to change. No responsibility is assumed by Cheviot Products Inc. One Year Limited Warranty against manufacturer's defects.

**#3107 Tub Filler** with Hand Shower