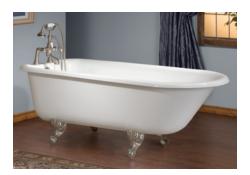

#2107 Shown

# Traditional Cast Iron Bath

**#2102 | 68"L x 30"W x 24"H** 310 lbs, 59.5 Gallons

Cheviot Products' cast iron bathtubs are handmade in Europe with the finest materials. Fired with a thick coating of AA grade titanium-based enamel for unparalleled hardness and nonporosity, the extremely durable surface is easy to clean and resistant to stains, bacteria and other microbes. Cast iron also keeps your bath warm for the longest possible time.