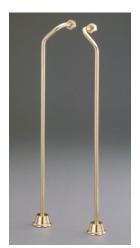

with the finest materials. Fired with a thick coating of AA grade titanium-based enamel for unparalleled hardness and nonporosity, the extremely durable surface is easy to clean and resistant to stains, bacteria and other microbes. Cast iron also keeps your bath warm for the longest possible time.

#### **Rim Configuration** 3 3/8" c.c. Holes in Wall of Tub

### **Colours** White Interior & Exterior White Interior & Custom

White Interior & Custom Colour Exterior

## Feet

Available in Brass, Chrome, Brushed Nickel, Polished Nickel, Antique Bronze and White

#### Note

Rough-in dimensions may vary +/-1/2" and are subject to change. No responsibility is assumed by Cheviot Products Inc. One Year Limited Warranty against manufacturer's defects.









**#3107 Tub Filler** with Hand Shower



#35576 Offset Water Supply Lines



#3100 Tub Filler



#2222 Waste & Overflow