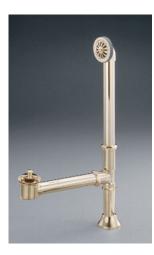

AA grade titanium-based enamel for unparalleled hardness and nonporosity, the extremely durable surface is easy to clean and resistant to stains, bacteria and other microbes. Cast iron also keeps your bath warm for the longest possible time.

#### **Rim Configuration** 3 3/8" c.c. Holes in Wall of Tub

### **Colours** White Interior & Exterior White Interior & Custom

White Interior & Custom Colour Exterior

## Feet

Available in Brass, Chrome, Brushed Nickel, Polished Nickel, Antique Bronze and White

#### Note

Rough-in dimensions may vary +/-1/2" and are subject to change. No responsibility is assumed by Cheviot Products Inc. One Year Limited Warranty against manufacturer's defects.









**#3107 Tub Filler** with Hand Shower



#35576 Offset Water Supply Lines



#3100 Tub Filler



#2222 Waste & Overflow