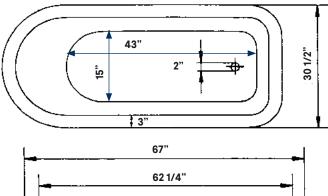

# Traditional Cast Iron Bath

**#2102 | 68"L x 30"W x 24"H** 310 lbs, 59.5 Gallons

Cheviot Products' cast iron bathtubs are handmade in Europe with the finest materials. Fired with a thick coating of AA grade titanium-based enamel for unparalleled hardness and nonporosity, the extremely durable surface is easy to clean and resistant to stains, bacteria and other microbes. Cast iron also keeps your bath warm for the longest possible time.

#### **Rim Configuration** 3 3/8" c.c. Holes in Wall of Tub