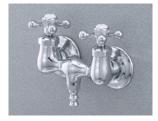

h a thick coating of AA grade titanium-based enamel for unparalleled hardness and nonporosity, the extremely durable surface is easy to clean and resistant to stains, bacteria and other microbes. Cast iron also keeps your bath warm for the longest possible time.

#### **Rim Configuration** 3 3/8" c.c. Holes in Wall of Tub

### **Colours** White Interior & Exterior White Interior & Custom

White Interior & Custom Colour Exterior

## Feet

Available in Brass, Chrome, Brushed Nickel, Polished Nickel, Antique Bronze and White

#### Note

Rough-in dimensions may vary +/-1/2" and are subject to change. No responsibility is assumed by Cheviot Products Inc. One Year Limited Warranty against manufacturer's defects.









**#3107 Tub Filler** with Hand Shower



#35576 Offset Water Supply Lines



#3100 Tub Filler



#2222 Waste & Overflow