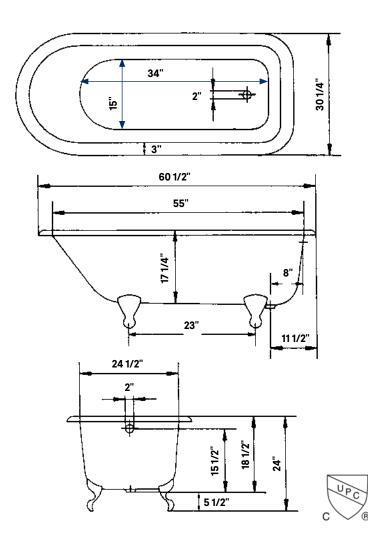

#### Note

Rough-in dimensions may vary +/1/2" and are subject to change.
No responsibility is assumed by
Cheviot Products Inc.
One Year Limited
Warranty against
manufacturer's defects.