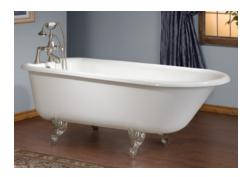

200 - 1594 Kebet Way Port Coquitlam, BC Canada V3C 5M5 Tel: 1-800-444-5969 Fax: 604-464-8993

Toll Free: 1-800-444-5969
Toll Free Fax: 1-800-211-2555

help@cheviotproducts.com cheviotproducts.com

#2107 Shown

# **Traditional** Cast Iron Bath

**#2104 | 61"L x 30"W x 24"H** 275lbs, 53 Gallons

Cheviot Products' cast iron bathtubs are handmade in Europe with the finest materials. Fired with a thick coating of AA grade titanium-based enamel for unparalleled hardness and nonporosity, the extremely durable surface is easy to clean and resistant to stains, bacteria and other microbes. Cast iron also keeps your bath warm for the longest possible time.