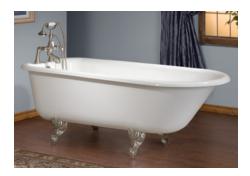

200 - 1594 Kebet Way Port Coquitlam, BC Canada V3C 5M5

Tel: 1-800-444-5969 Fax: 604-464-8993

Toll Free: 1-800-444-5969
Toll Free Fax: 1-800-211-2555

help@cheviotproducts.com cheviotproducts.com

#2107 Shown

# **Traditional** Cast Iron Bath

# **#2105 | 61"L x 30"W x 24"H** 275 lbs, 53 Gallons

Cheviot Products' cast iron bathtubs are handmade in Europe with the finest materials. Fired with a thick coating of AA grade titanium-based enamel for unparalleled hardness and nonporosity, the extremely durable surface is easy to clean and resistant to stains, bacteria and other microbes. Cast iron also keeps your bath warm for the longest possible time.