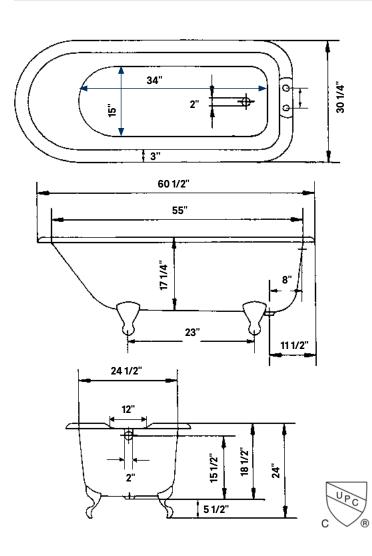

# **#2105 | 61"L x 30"W x 24"H** 275 lbs, 53 Gallons

Cheviot Products' cast iron bathtubs are handmade in Europe with the finest materials. Fired with a thick coating of AA grade titanium-based enamel for unparalleled hardness and nonporosity, the extremely durable surface is easy to clean and resistant to stains, bacteria and other microbes. Cast iron also keeps your bath warm for the longest possible time.

### Rim Configuration

Flat Area for Faucet Holes.
Please specify c.c. measurement

#### Note

Rough-in dimensions may vary +/1/2" and are subject to change.
No responsibility is assumed by
Cheviot Products Inc.
One Year Limited
Warranty against
manufacturer's defects.