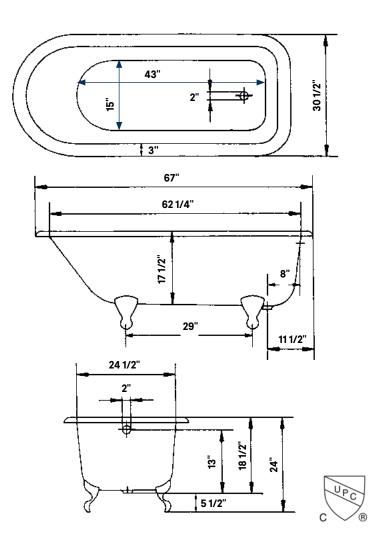

#### Note

Rough-in dimensions may vary +/1/2" and are subject to change.
No responsibility is assumed by
Cheviot Products Inc.
One Year Limited
Warranty against
manufacturer's defects.