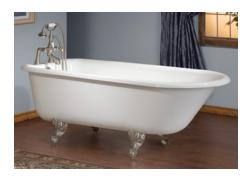

# **Traditional** Cast Iron Bath

**#2106 | 68"L x 30"W x 24"H** 310lbs, 59.5 Gallons

Cheviot Products' cast iron bathtubs are handmade in Europe with the finest materials. Fired with a thick coating of AA grade titanium-based enamel for unparalleled hardness and nonporosity, the extremely durable surface is easy to clean and resistant to stains, bacteria and other microbes. Cast iron also keeps your bath warm for the longest possible time.

## **Rim Configuration**

Continuous Rolled Rim

### Colours

White Interior & Exterior
White Interior & Custom
Colour Exterior

#### Feet

Available in Brass, Chrome, Brushed Nickel, Polished Nickel, Antique Bronze and White