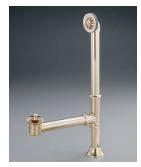

**5115LEV Tub Filler** 

With Hand Shower

5100 Tub Filler With Hand Shower

3970 Heavy Duty Water Supply Lines

2222 Waste & Overflow

Note: Rough-in dimensions may vary +/- 1/2" and are subject to change. No responsibility is assumed by Cheviot Products Inc. One Year Limited Warranty against manufacturer's defects.