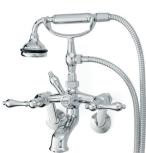

**5115LEV Tub Filler** 

With Hand Shower

5100 Tub Filler With Hand Shower

3970 Heavy Duty Water Supply Lines

2222 Waste & Overflow

Note: Rough-in dimensions may vary +/- 1/2" and are subject to change. No responsibility is assumed by Cheviot Products Inc. One Year Limited Warranty against manufacturer's defects.