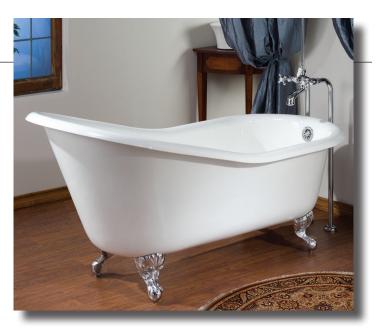

## 2108 ROLL RIM SLIPPER Bath with continuous rolled rim

Cheviot Products' cast iron bathtubs are handmade in Europe with the finest materials. Fired with a thick coating of AA grade titaniumbased enamel for unparalleled hardness and nonporosity, the extremely durable surface is easy to clean and resistant to stains, bacteria, and other microbes. Cast iron also keeps your bath warm for the longest possible time.

61" x 30" Wide x 30" Tall 275 lbs, 48 gallons, 180 litres Colours: White, Custom Colour Exterior Feet: Brass Plated, Brushed Nickel, Chrome Plated, Polished Nickel, White Coated, Antique Bronze Related Products: