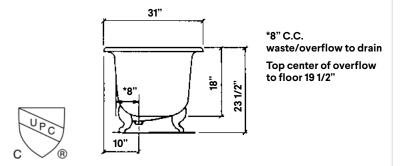

## **Regal** Cast Iron Bath

**#2110 | 68"L x 31"W x 24"H** 305 lbs, 50 gallons

Cheviot Products' cast iron bathtubs are handmade in Europe with the finest materials. Fired with a thick coating of AA grade titanium-based enamel for unparalleled hardness and nonporosity, the extremely durable surface is easy to clean and resistant to stains, bacteria and other microbes. Cast iron also keeps your bath warm for the longest possible time. **Rim Configuration** Flat Area on Rim

#### Note

Rough-in dimensions may vary +/-1/2" and are subject to change. No responsibility is assumed by Cheviot Products Inc. One Year Limited Warranty against manufacturer's defects.

**Related Products** 