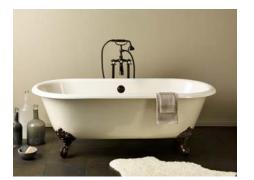

## **Regal** Cast Iron Bath

**#2110 | 68"L x 31"W x 24"H** 305 lbs, 50 gallons

Cheviot Products' cast iron bathtubs are handmade in Europe with the finest materials. Fired with a thick coating of AA grade titanium-based enamel for unparalleled hardness and nonporosity, the extremely durable surface is easy to clean and resistant to stains, bacteria and other microbes. Cast iron also keeps your bath warm for the longest possible time. **Rim Configuration** Flat Area on Rim