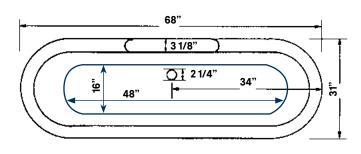

## **Regal** Cast Iron Bath

**#2110 | 68"L x 31"W x 24"H** 305 lbs, 50 gallons

Cheviot Products' cast iron bathtubs are handmade in Europe with the finest materials. Fired with a thick coating of AA grade titanium-based enamel for unparalleled hardness and nonporosity, the extremely durable surface is easy to clean and resistant to stains, bacteria and other microbes. Cast iron also keeps your bath warm for the longest possible time. **Rim Configuration** Flat Area on Rim

#### Note

Rough-in dimensions may vary +/-1/2" and are subject to change. No responsibility is assumed by Cheviot Products Inc. One Year Limited Warranty against manufacturer's defects.

**Related Products** 