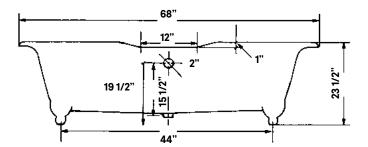

## **Regal** Cast Iron Bath

**#2110 | 68"L x 31"W x 24"H** 305 lbs, 50 gallons

Cheviot Products' cast iron bathtubs are handmade in Europe with the finest materials. Fired with a thick coating of AA grade titanium-based enamel for unparalleled hardness and nonporosity, the extremely durable surface is easy to clean and resistant to stains, bacteria and other microbes. Cast iron also keeps your bath warm for the longest possible time. **Rim Configuration** Flat Area on Rim

#### Note

Rough-in dimensions may vary +/-1/2" and are subject to change. No responsibility is assumed by Cheviot Products Inc. One Year Limited Warranty against manufacturer's defects.

**Related Products** 