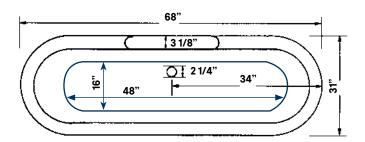

## Cast Iron Bath

**#2111 | 68"L x 31"W x 24"H** 305 lbs, 50 gallons

Cheviot Products' cast iron bathtubs are handmade in Europe with the finest materials. Fired with a thick coating of AA grade titanium-based enamel for unparalleled hardness and nonporosity, the extremely durable surface is easy to clean and resistant to stains, bacteria and other microbes. Cast iron also keeps your bath warm for the longest possible time.

#### Note

Rough-in dimensions may vary +/1/2" and are subject to change.
No responsibility is assumed by
Cheviot Products Inc.
One Year Limited
Warranty against
manufacturer's defects.

\*8" C.C. waste/overflow to drain Top center of overflow to floor 19 1/2"