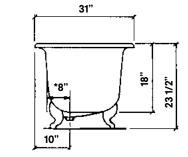

## Cast Iron Bath

**#2111 | 68"L x 31"W x 24"H** 305 lbs, 50 gallons

Cheviot Products' cast iron bathtubs are handmade in Europe with the finest materials. Fired with a thick coating of AA grade titanium-based enamel for unparalleled hardness and nonporosity, the extremely durable surface is easy to clean and resistant to stains, bacteria and other microbes. Cast iron also keeps your bath warm for the longest possible time.

#### Note

Rough-in dimensions may vary +/1/2" and are subject to change.
No responsibility is assumed by
Cheviot Products Inc.
One Year Limited
Warranty against
manufacturer's defects.

\*8" C.C. waste/overflow to drain Top center of overflow to floor 19 1/2"