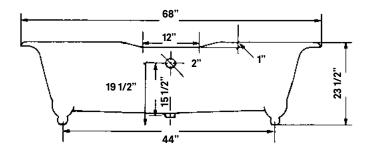

## Cast Iron Bath

**#2111 | 68"L x 31"W x 24"H** 305 lbs, 50 gallons

Cheviot Products' cast iron bathtubs are handmade in Europe with the finest materials. Fired with a thick coating of AA grade titanium-based enamel for unparalleled hardness and nonporosity, the extremely durable surface is easy to clean and resistant to stains, bacteria and other microbes. Cast iron also keeps your bath warm for the longest possible time.

#### Note

Rough-in dimensions may vary +/1/2" and are subject to change.
No responsibility is assumed by
Cheviot Products Inc.
One Year Limited
Warranty against
manufacturer's defects.

\*8" C.C. waste/overflow to drain Top center of overflow to floor 19 1/2"