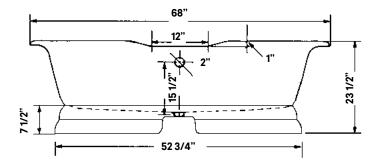

# **Regal** Cast Iron Bath With Pedestal Base

**#2120 | 68"L x 31"W x 24"H** 370 lbs, 50 gallons

Cheviot Products' cast iron bathtubs are handmade in Europe with the finest materials. Fired with a thick coating of AA grade titanium-based enamel for unparalleled hardness and nonporosity, the extremely durable surface is easy to clean and resistant to stains, bacteria and other microbes. Cast iron also keeps your bath warm for the longest possible time.

#### Note

Rough-in dimensions may vary +/1/2" and are subject to change.
No responsibility is assumed by
Cheviot Products Inc.
One Year Limited
Warranty against
manufacturer's defects.

\*8" C.C. waste/overflow to drain Top center of overflow to floor 19 1/2"