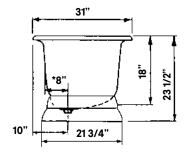

# **Regal** Cast Iron Bath With Pedestal Base

**#2120 | 68"L x 31"W x 24"H** 370 lbs, 50 gallons

Cheviot Products' cast iron bathtubs are handmade in Europe with the finest materials. Fired with a thick coating of AA grade titanium-based enamel for unparalleled hardness and nonporosity, the extremely durable surface is easy to clean and resistant to stains, bacteria and other microbes. Cast iron also keeps your bath warm for the longest possible time.

#### Note

Rough-in dimensions may vary +/1/2" and are subject to change.
No responsibility is assumed by
Cheviot Products Inc.
One Year Limited
Warranty against
manufacturer's defects.

\*8" C.C. waste/overflow to drain Top center of overflow to floor 19 1/2"