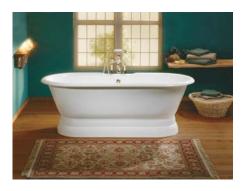

# **Regal** Cast Iron Bath With Pedestal Base

**#2120 | 68"L x 31"W x 24"H** 370 lbs, 50 gallons

Cheviot Products' cast iron bathtubs are handmade in Europe with the finest materials. Fired with a thick coating of AA grade titanium-based enamel for unparalleled hardness and nonporosity, the extremely durable surface is easy to clean and resistant to stains, bacteria and other microbes. Cast iron also keeps your bath warm for the longest possible time.

#### Colours

White or Biscuit Interior with Matching or Custom Colour Exterior