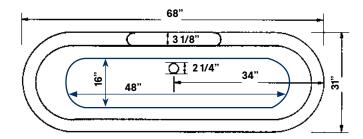

# **Regal** Cast Iron Bath With Pedestal Base

**#2120 | 68"L x 31"W x 24"H** 370 lbs, 50 gallons

Cheviot Products' cast iron bathtubs are handmade in Europe with the finest materials. Fired with a thick coating of AA grade titanium-based enamel for unparalleled hardness and nonporosity, the extremely durable surface is easy to clean and resistant to stains, bacteria and other microbes. Cast iron also keeps your bath warm for the longest possible time.

### **Rim Configuration**

Flat Area on Rim