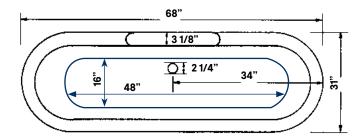

# **Regal** Cast Iron Bath With Pedestal Base

**#2121 | 68"L x 31"W x 24"H** 370 lbs, 45 gallons

Cheviot Products' cast iron bathtubs are handmade in Europe with the finest materials. Fired with a thick coating of AA grade titanium-based enamel for unparalleled hardness and nonporosity, the extremely durable surface is easy to clean and resistant to stains, bacteria and other microbes. Cast iron also keeps your bath warm for the longest possible time.

### **Rim Configuration**

Continuous Rolled Rim

#### Note

Rough-in dimensions may vary +/1/2" and are subject to change.
No responsibility is assumed by
Cheviot Products Inc.
One Year Limited
Warranty against
manufacturer's defects.

\*8" C.C. waste/overflow to drain Top center of overflow to floor 19 1/2"