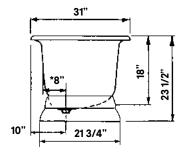

#### Note

Rough-in dimensions may vary +/1/2" and are subject to change.
No responsibility is assumed by
Cheviot Products Inc.
One Year Limited
Warranty against
manufacturer's defects.

\*8" C.C. waste/overflow to drain Top center of overflow to floor 19 1/2"