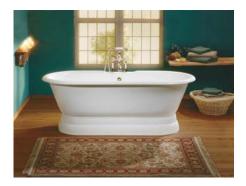

# **Regal** Cast Iron Bath With Pedestal Base

**#2121 | 68"L x 31"W x 24"H** 370 lbs, 45 gallons

Cheviot Products' cast iron bathtubs are handmade in Europe with the finest materials. Fired with a thick coating of AA grade titanium-based enamel for unparalleled hardness and nonporosity, the extremely durable surface is easy to clean and resistant to stains, bacteria and other microbes. Cast iron also keeps your bath warm for the longest possible time.