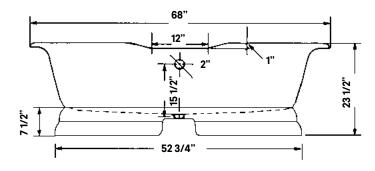

# **Regal** Cast Iron Bath With Pedestal Base

**#2121 | 68"L x 31"W x 24"H** 370 lbs, 45 gallons

Cheviot Products' cast iron bathtubs are handmade in Europe with the finest materials. Fired with a thick coating of AA grade titanium-based enamel for unparalleled hardness and nonporosity, the extremely durable surface is easy to clean and resistant to stains, bacteria and other microbes. Cast iron also keeps your bath warm for the longest possible time.

#### Note

Rough-in dimensions may vary +/1/2" and are subject to change.
No responsibility is assumed by
Cheviot Products Inc.
One Year Limited
Warranty against
manufacturer's defects.

\*8" C.C. waste/overflow to drain Top center of overflow to floor 19 1/2"