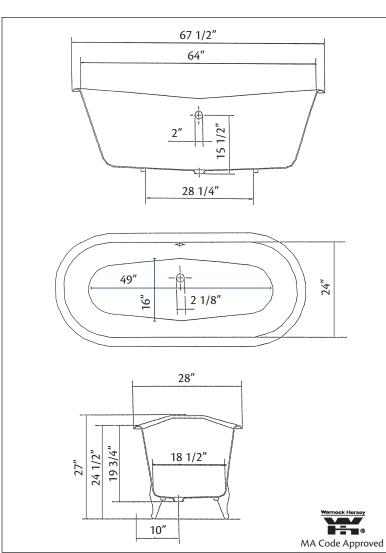

68" x 28" Wide x 27" Tall

290 lbs, 57 gallons, 215 litres

Colours: White, Custom Colour Exterior

**Feet:** Brass Plated, Brushed Nickel, Chrome Plated, Polished Nickel, White Coated, Antique Bronze

**Related Products:** 