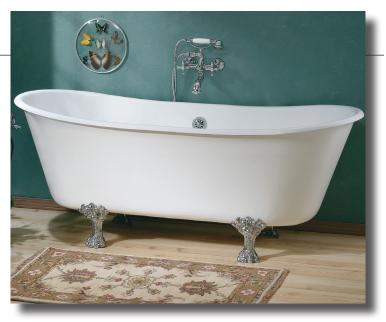

## 2122 WINCHESTER Cast Iron Bath with continuous rolled rim

Cheviot Products' cast iron bathtubs are handmade in Europe with the finest materials. Fired with a thick coating of AA grade titanium-based enamel for unparalleled hardness and non-porosity, the extremely durable surface is easy to clean and resistant to stains, bacteria, and other microbes. Cast iron also keeps your bath warm for the longest possible time.

68" x 28" Wide x 27" Tall

290 lbs, 57 gallons, 215 litres

Colours: White, Custom Colour Exterior

**Feet:** Brass Plated, Brushed Nickel, Chrome Plated, Polished Nickel, White Coated, Antique Bronze

**Related Products:** 