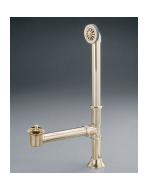

5115LEV Tub Filler With Hand Shower

5100 Tub Filler With Hand Shower

3970XL Heavy Duty Water Supply Lines

2222 Waste & Overflow

**Note:** Rough-in dimensions may vary +/- 1/2" and are subject to change. No responsibility is assumed by Cheviot Products Inc. One Year Limited Warranty against manufacturer's defects.