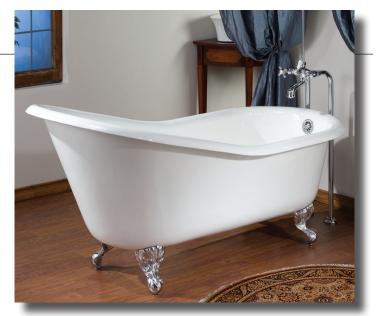

## 2132 ROLL RIM SLIPPER Bath with continuous rolled rim

Cheviot Products' cast iron bathtubs are handmade in Europe with the finest materials. Fired with a thick coating of AA grade titaniumbased enamel for unparalleled hardness and nonporosity, the extremely durable surface is easy to clean and resistant to stains, bacteria, and other microbes. Cast iron also keeps your bath warm for the longest possible time.

Model 2108 Shown