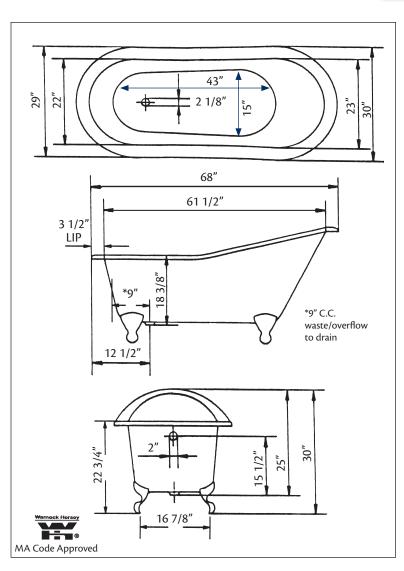

## 68" x 30" Wide x 30" Tall

290 lbs, 54 gallons, 170 litres

Colours: White, Custom Colour Exterior

**Feet:** Brass Plated, Brushed Nickel, Chrome Plated, Polished Nickel, White Coated, Antique Bronze

**Related Products:** 