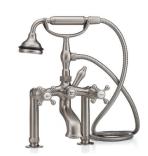

5115LEV Tub Filler With Hand Shower

3970 Heavy Duty Water Supply Lines

5127 Tub Filler With Hand Shower

3411 Water Supply Lines

**Note:** Rough-in dimensions may vary +/- 1/2" and are subject to change. No responsibility is assumed by Cheviot Products Inc. One Year Limited Warranty against manufacturer's defects.