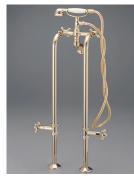

5115LEV Tub Filler With Hand Shower

3970 Heavy Duty Water Supply Lines

5127 Tub Filler With Hand Shower

3411 Water Supply Lines

**Note:** Rough-in dimensions may vary +/- 1/2" and are subject to change. No responsibility is assumed by Cheviot Products Inc. One Year Limited Warranty against manufacturer's defects.