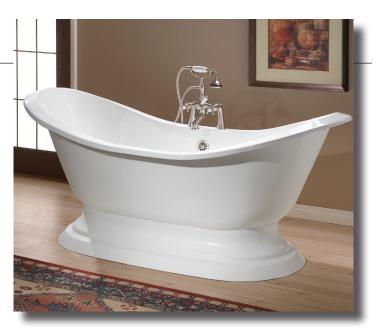

## 2153 REGENCY Cast Iron Bath with cast iron pedestal base

Cheviot Products' cast iron bathtubs are handmade in Europe with the finest materials. Fired with a thick coating of AA grade titaniumbased enamel for unparalleled hardness and nonporosity, the extremely durable surface is easy to clean and resistant to stains, bacteria, and other microbes. Cast iron also keeps your bath warm for the longest possible time.

## 24" 70 7/8" 65 3/8" 113/4 MA Code Approved

**72" x 31" Wide x 30 1/4" Tall** 445 lbs, 51.5 gallons, 195 litres

Colours: White or Biscuit Interior with Matching or

Custom Colour Exterior Related Products: