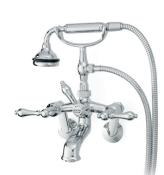

5115LEV Tub Filler With Hand Shower

3970 Heavy Duty Water Supply Lines

5127 Tub Filler With Hand Shower

3411 Water Supply Lines

**Note:** Rough-in dimensions may vary +/- 1/2" and are subject to change. No responsibility is assumed by Cheviot Products Inc. One Year Limited Warranty against manufacturer's defects.