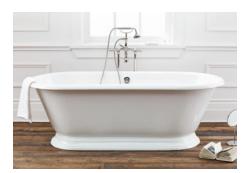

### help@cheviotproducts.com cheviotproducts.com

#2163 Shown

## Sandringham Cast Iron Bath

**#2162 | 70 1/8"L x 31 1/2"W x 23"H** 401 lbs, 63 Gallons

Cheviot Products' cast iron bathtubs are handmade in Europe with the finest materials. Fired with a thick coating of AA grade titanium-based enamel for unparalleled hardness and non-porosity, the extremely durable surface is easy to clean and resistant to stains, bacteria and other microbes. Cast iron also keeps your bath warm for the longest possible time. Rim Configuration Flat Area for Faucet holes. Please specify c.c. measurement.