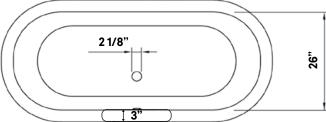

## Sandringham Cast Iron Bath

**#2162 | 70 1/8"L x 31 1/2"W x 23"H** 401 lbs, 63 Gallons

Cheviot Products' cast iron bathtubs are handmade in Europe with the finest materials. Fired with a thick coating of AA grade titanium-based enamel for unparalleled hardness and non-porosity, the extremely durable surface is easy to clean and resistant to stains, bacteria and other microbes. Cast iron also keeps your bath warm for the longest possible time. Rim Configuration Flat Area for Faucet holes. Please specify c.c. measurement.

### Note

Rough-in dimensions may vary +/-1/2" and are subject to change. No responsibility is assumed by Cheviot Products Inc. One Year Limited Warranty against manufacturer's defects.

Please note that this product uses a low profile pedestal with reduced clearance below the drain. Horizontal waste tube will be approximately 3/4" below finished floor level. Floor must be channeled to accommodate drain.