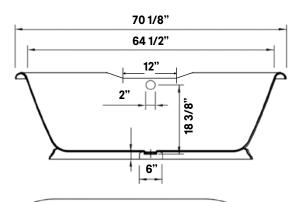

## Sandringham Cast Iron Bath

**#2162 | 70 1/8"L x 31 1/2"W x 23"H** 401 lbs, 63 Gallons

Cheviot Products' cast iron bathtubs are handmade in Europe with the finest materials. Fired with a thick coating of AA grade titanium-based enamel for unparalleled hardness and non-porosity, the extremely durable surface is easy to clean and resistant to stains, bacteria and other microbes. Cast iron also keeps your bath warm for the longest possible time. Rim Configuration Flat Area for Faucet holes. Please specify c.c. measurement.

### Note

Rough-in dimensions may vary +/-1/2" and are subject to change. No responsibility is assumed by Cheviot Products Inc. One Year Limited Warranty against manufacturer's defects.

Please note that this product uses a low profile pedestal with reduced clearance below the drain. Horizontal waste tube will be approximately 3/4" below finished floor level. Floor must be channeled to accommodate drain.