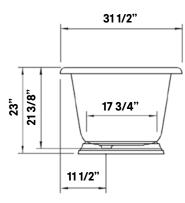

## Sandringham Cast Iron Bath

**#2162 | 70 1/8"L x 31 1/2"W x 23"H** 401 lbs, 63 Gallons

Cheviot Products' cast iron bathtubs are handmade in Europe with the finest materials. Fired with a thick coating of AA grade titanium-based enamel for unparalleled hardness and non-porosity, the extremely durable surface is easy to clean and resistant to stains, bacteria and other microbes. Cast iron also keeps your bath warm for the longest possible time. Rim Configuration Flat Area for Faucet holes. Please specify c.c. measurement.

### Note

Rough-in dimensions may vary +/-1/2" and are subject to change. No responsibility is assumed by Cheviot Products Inc. One Year Limited Warranty against manufacturer's defects.

Please note that this product uses a low profile pedestal with reduced clearance below the drain. Horizontal waste tube will be approximately 3/4" below finished floor level. Floor must be channeled to accommodate drain.