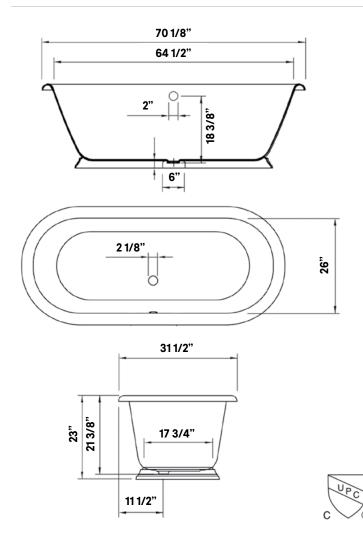

# Sandringham

Cast Iron Bath

#2163 | 70 1/8"L x 31 1/2"W x 23"H

401 lbs, 63 Gallons

Cheviot Products' cast iron bathtubs are handmade in Europe with the finest materials. Fired with a thick coating of AA grade titanium-based enamel for unparalleled hardness and non-porosity, the extremely durable surface is easy to clean and resistant to stains, bacteria and other microbes. Cast iron also keeps your bath warm for the longest possible time.

#### Note

Rough-in dimensions may vary +/-1/2" and are subject to change.

No responsibility is assumed by Cheviot Products Inc. One Year Limited Warranty against manufacturer's defects.

Please note that this product uses a low profile pedestal with reduced clearance below the drain. Horizontal waste tube will be approximately 3/4" below finished floor level. Floor must be channeled to accommodate drain.