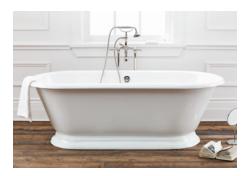

# Sandringham

Cast Iron Bath

#2163 | 70 1/8"L x 31 1/2"W x 23"H

401 lbs, 63 Gallons

Cheviot Products' cast iron bathtubs are handmade in Europe with the finest materials. Fired with a thick coating of AA grade titanium-based enamel for unparalleled hardness and non-porosity, the extremely durable surface is easy to clean and resistant to stains, bacteria and other microbes. Cast iron also keeps your bath warm for the longest possible time.