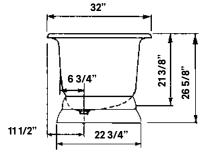

# **Regal** Cast Iron Bath With Pedestal Base

**#2164 | 70"L x 32"W x 26"H** 395 lbs, 63 gallons

Cheviot Products' cast iron bathtubs are handmade in Europe with the finest materials. Fired with a thick coating of AA grade titanium-based enamel for unparalleled hardness and nonporosity, the extremely durable surface is easy to clean and resistant to stains, bacteria and other microbes. Cast iron also keeps your bath warm for the longest possible time.