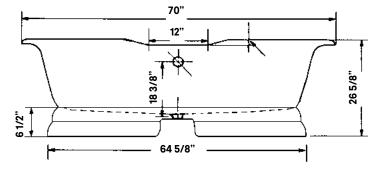

# **Regal** Cast Iron Bath With Pedestal Base

**#2164 | 70"L x 32"W x 26"H** 395 lbs, 63 gallons

Cheviot Products' cast iron bathtubs are handmade in Europe with the finest materials. Fired with a thick coating of AA grade titanium-based enamel for unparalleled hardness and nonporosity, the extremely durable surface is easy to clean and resistant to stains, bacteria and other microbes. Cast iron also keeps your bath warm for the longest possible time.