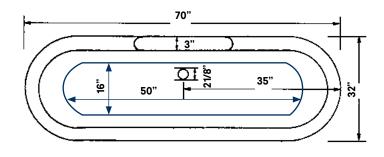

# **Regal** Cast Iron Bath With Pedestal Base

**#2164 | 70"L x 32"W x 26"H** 395 lbs, 63 gallons

Cheviot Products' cast iron bathtubs are handmade in Europe with the finest materials. Fired with a thick coating of AA grade titanium-based enamel for unparalleled hardness and nonporosity, the extremely durable surface is easy to clean and resistant to stains, bacteria and other microbes. Cast iron also keeps your bath warm for the longest possible time.

## Rim Configuration

Flat Area on Rim