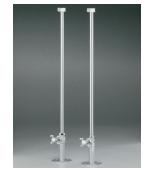

**5115LEV Tub Filler** 

With Hand Shower

5127 Tub Filler

With Hand Shower

3970 Heavy Duty Water Supply Lines

3411 Water Supply Lines

**Note:** Rough-in dimensions may vary +/- 1/2" and are subject to change. No responsibility is assumed by Cheviot Products Inc. One Year Limited Warranty against manufacturer's defects.