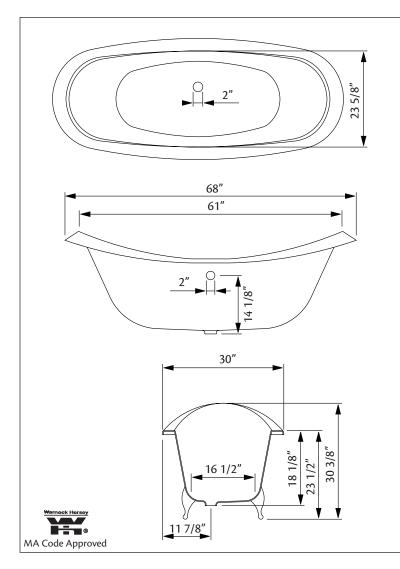

Model 2114 Shown

**68" x 31" Wide x 30 1/4" Tall,** 330 lbs, 49 gallons **Colours:** White or Biscuit Interior with Matching or Custom Colour Exterior

**Feet:** Brass Plated, Brushed Nickel, Chrome Plated, Polished Nickel, White Coated, Antique Bronze **Related Products:** 