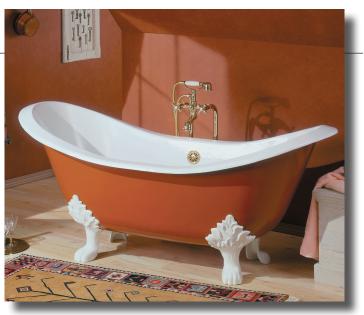

## 2167 REGENCY Footed Bath with lion feet

Cheviot Products' cast iron bathtubs are handmade in Europe with the finest materials. Fired with a thick coating of AA grade titaniumbased enamel for unparalleled hardness and nonporosity, the extremely durable surface is easy to clean and resistant to stains, bacteria, and other microbes. Cast iron also keeps your bath warm for the longest possible time.

Model 2114 Shown

**68" x 31" Wide x 30 1/4" Tall,** 330 lbs, 49 gallons **Colours:** White or Biscuit Interior with Matching or Custom Colour Exterior

**Feet:** Brass Plated, Brushed Nickel, Chrome Plated, Polished Nickel, White Coated, Antique Bronze **Related Products:** 